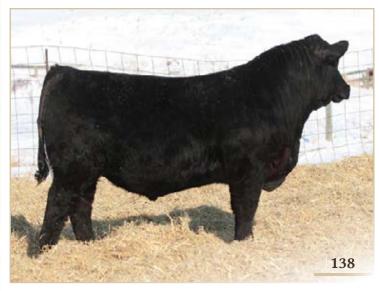

#### RED SIX MILE GENTRY 342G

Lot 1

**REG NO.** 2099330

TATTOO SIXM 342G

**DOB** MARCH 02, 2019

RRA AVIATOR 507
• RED NCJ COMING IN HOT 24E

RED NCJ MINERVA 35C

RED TER-RON RELOAD 703T
• RED SIX MILE & CO LASSIE 417X

- sale feature, dark red, great footed, proven cow family, Jr Champion Bull Calf CWA
- Lassie 417X is the moderate and feed efficient type of female that we love here at Six Mile. She has proven herself here at Six Mile with 4 previous sons selling through the bull sale to Sayers Land and Cattle, Ken Solberg, Ken Merkl and Bruce Flynn. A daughter sold through Genetic Focus 2018 to Chelsea Castonquay for \$10,500.
- Retaining ½ Semen Interest
  Calving Ease 3
- Dam's Average Wean Index 102 (8 calves)