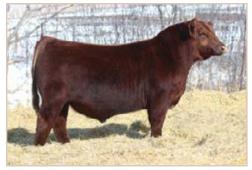

#### RED SIX MILE GENTRY 342G

Lot 1

**REG NO.** 2099330

TATTOO SIXM 342G

**DOB** MARCH 02, 2019

RRA AVIATOR 507
• RED NCJ COMING IN HOT 24E

RED NCJ MINERVA 35C

RED TER-RON RELOAD 703T
• RED SIX MILE & CO LASSIE 417X

- sale feature, dark red, great footed, proven cow family, Jr Champion Bull Calf CWA
- Lassie 417X is the moderate and feed efficient type of female that we love here at Six Mile. She has proven herself here at Six Mile with 4 previous sons selling through the bull sale to Sayers Land and Cattle, Ken Solberg, Ken Merkl and Bruce Flynn. A daughter sold through Genetic Focus 2018 to Chelsea Castonquay for \$10,500.
- Retaining ½ Semen Interest
  Calving Ease 3
- Dam's Average Wean Index 102 (8 calves)