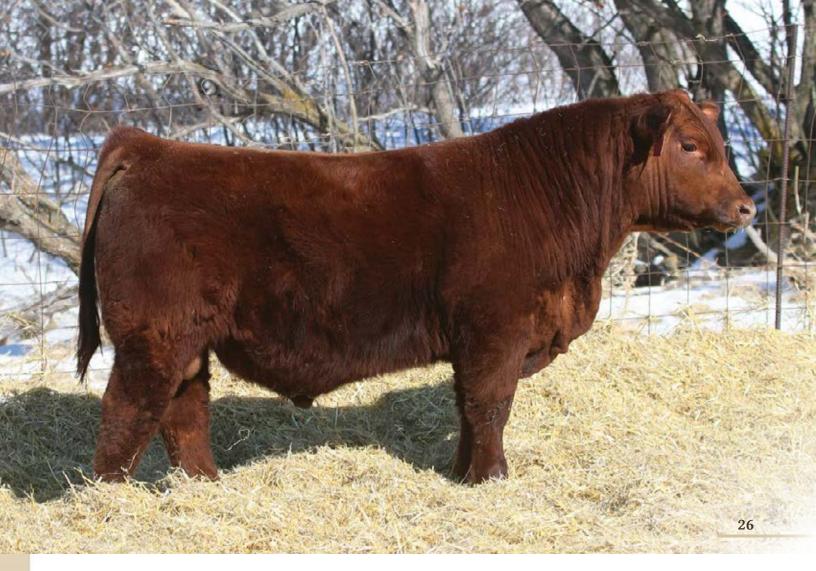

#### RED SIX MILE COMIN IN HOT 304G

Lot 2

**REG NO.** 2111709

TATTOO SIXM 304G

DOB FEBRUARY 26, 2019

RRA AVIATOR 507

RED NCJ COMING IN HOT 24E

RED NCJ MINERVA 35C

- aka big sexy, big top, big belly, big ass, yet still very sound, sale feature
- Just a first calf heifer that weaned this guy at a 114 ratio. 278E is a young member of the Gloria cow family that is extremely correct in her makeup.
- Calving Ease 3