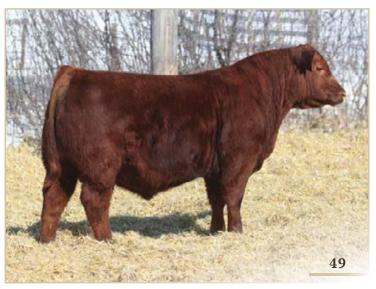

#### RED SIX MILE COMIN IN HOT 304G

Lot 2

**REG NO.** 2111709

TATTOO SIXM 304G

DOB FEBRUARY 26, 2019

RRA AVIATOR 507

RED NCJ COMING IN HOT 24E

RED NCJ MINERVA 35C

- aka big sexy, big top, big belly, big ass, yet still very sound, sale feature
- Just a first calf heifer that weaned this guy at a 114 ratio. 278E is a young member of the Gloria cow family that is extremely correct in her makeup.
- Calving Ease 3