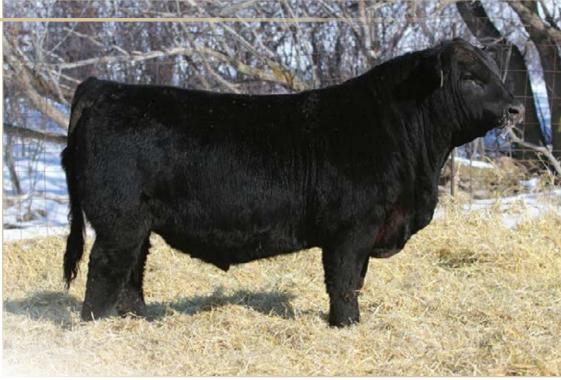

#### RED SIX MILE COMIN IN HOT 304G

Lot 2

**REG NO.** 2111709

TATTOO SIXM 304G

DOB FEBRUARY 26, 2019

RRA AVIATOR 507

RED NCJ COMING IN HOT 24E

RED NCJ MINERVA 35C

- aka big sexy, big top, big belly, big ass, yet still very sound, sale feature
- Just a first calf heifer that weaned this guy at a 114 ratio. 278E is a young member of the Gloria cow family that is extremely correct in her makeup.
- Calving Ease 3