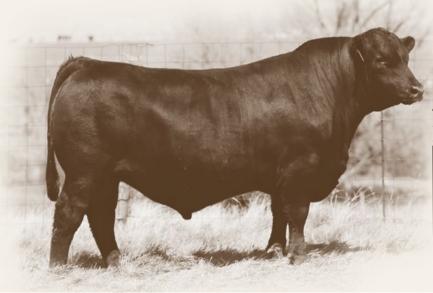

#### RED SIX MILE HOT COMMODITY 691G

Cot 3

**REG NO.** 2111714

TATTOO SIXM 691G

**DOB** APRIL 05, 2019

RRA AVIATOR 507
• RED NCJ COMING IN HOT 24E

RED NCJ MINERVA 35C

RED SIX MILE BRUNSON 357B
- RED SIX MILE HOLLY 197D

- sale feature, wide gauged, big back, wide base, full sib to lot 4
- 197D is a past high seller in the Genetic Focus sale. She was successfully flushed as a first calf heifer, quickly bred back and raised this guy with a 119 wean index.
- Retaining 1/3 Semen Interest
- Calving Ease 2-3
- Dam's Average Wean Index 116 (2 natural calves)

Dam of Lots 3 and 4 - Holly 197D

Sire of Lots 1-12 - Comin In Hot 24E