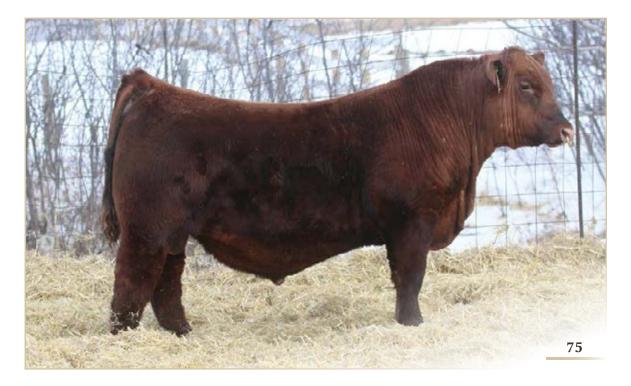

#### RED SIX MILE GENTRY 342G

Lot 1

**REG NO.** 2099330

TATTOO SIXM 342G

**DOB** MARCH 02, 2019

RRA AVIATOR 507
• RED NCJ COMING IN HOT 24E

RED NCJ MINERVA 35C

RED TER-RON RELOAD 703T
• RED SIX MILE & CO LASSIE 417X

- sale feature, dark red, great footed, proven cow family, Jr Champion Bull Calf CWA
- Lassie 417X is the moderate and feed efficient type of female that we love here at Six Mile. She has proven herself here at Six Mile with 4 previous sons selling through the bull sale to Sayers Land and Cattle, Ken Solberg, Ken Merkl and Bruce Flynn. A daughter sold through Genetic Focus 2018 to Chelsea Castonquay for \$10,500.
- Retaining ½ Semen Interest
  Calving Ease 3
- Dam's Average Wean Index 102 (8 calves)