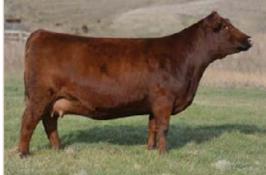

*REG NO.** 2117706

TATTOO SIXM 523G

**DOB** MARCH 14, 2019

RED U-2 BIG LEAGUE 7136T

— RED SIX MILE OPEN RANGE 11W RED STEWART MISS TROPHY 718T
RED BASIN EXT 45T5

RED SIX MILE LASSIE 207Z RED SIX MILE LASSIE 377P RED U-2 BIG LEAGUE 544R RED STEWART PINOLA 1L RED LAZY MC SMASH 41N RED SVR MS TROPHY 54J RED BASIN EXT 5233 BASIN ROSE 710P RED TOWAW INDEED 104H RED SILVERVIEW LASSIE 307C

 BW
 WW
 Index
 YW
 Index
 BW
 WW
 YW
 Milk
 TM
 REA
 Mark

 94
 814
 109
 1304
 108
 2
 2.4
 34
 59
 26
 43
 0.25
 0.27

- sale feature, soggy made, dark red, sound as a cat
- 207Z is the dam of the Semex sire, Custom Made. She's a dark red, tanky made cow that is a favourite of many visitors to the ranch.
- retaining 1/3 semen interest
- Calving Ease 2
- Dam's Average Wean Index 109 (4 natural calves)



Dam - Lassie 207Z



Sire - Open Range 11W

### RED SIX MILE HARD DRIVE 638G

**REG NO.** 2100129

TATTOO SIXM 638G

**DOB** MARCH 28, 2019

**RED BIEBER HARD DRIVE Y120 RED BIEBER HARD DRIVE D133** 

**RED BIEBER KANNA 126B RED MRLA NEW ERA 87Y** 

**RED SIX MILE BELLE 426B RED SIX MILE BELLE 458R** 

**RED LACY GOLD BAR 8123 RED BIEBER LAURA 158W** RED BIEBER H HUGHES W109 **RED BIEBER KANA 158Z** MRLA 53W **RED MRLA MISS 845S** 

**RED JAS BELLE 3M** BW WW Index YW Index 8 BW WW YW Milk TM REA Marb 76 733 99 1315 136 🚊 -1.5 33 58 21 38

RED STOCKMAN OF CUDLOBE 12L

- level and correct, streamline, sleep easy heifer bull
- Belle 426B has quietly produced quality calves in just 4 years. One daughter sold to Baxter Blair in the 2016 Genetic Focus and one daughter retained in herd.
- Calv