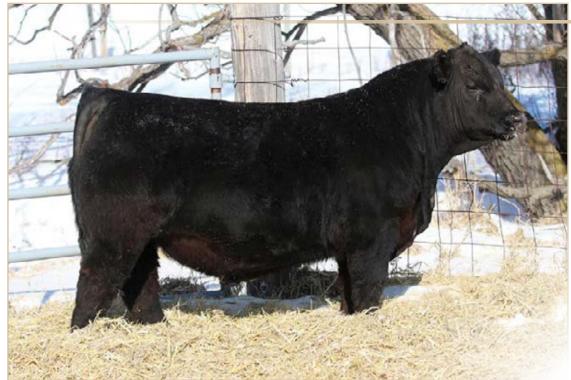

#### RED SIX MILE GENTRY 342G

Lot 1

**REG NO.** 2099330

TATTOO SIXM 342G

**DOB** MARCH 02, 2019

RRA AVIATOR 507
• RED NCJ COMING IN HOT 24E

RED NCJ MINERVA 35C

RED TER-RON RELOAD 703T
• RED SIX MILE & CO LASSIE 417X

- sale feature, dark red, great footed, proven cow family, Jr Champion Bull Calf CWA
- Lassie 417X is the moderate and feed efficient type of female that we love here at Six Mile. She has proven herself here at Six Mile with 4 previous sons selling through the bull sale to Sayers Land and Cattle, Ken Solberg, Ken Merkl and Bruce Flynn. A daughter sold through Genetic Focus 2018 to Chelsea Castonquay for \$10,500.
- Retaining ½ Semen Interest
  Calving Ease 3
- Dam's Average Wean Index 102 (8 calves)