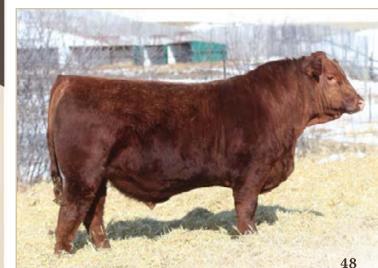

#### RED SIX MILE GENTRY 342G

Lot 1

**REG NO.** 2099330

TATTOO SIXM 342G

**DOB** MARCH 02, 2019

RRA AVIATOR 507
• RED NCJ COMING IN HOT 24E

RED NCJ MINERVA 35C

RED TER-RON RELOAD 703T
• RED SIX MILE & CO LASSIE 417X

- sale feature, dark red, great footed, proven cow family, Jr Champion Bull Calf CWA
- Lassie 417X is the moderate and feed efficient type of female that we love here at Six Mile. She has proven herself here at Six Mile with 4 previous sons selling through the bull sale to Sayers Land and Cattle, Ken Solberg, Ken Merkl and Bruce Flynn. A daughter sold through Genetic Focus 2018 to Chelsea Castonquay for \$10,500.
- Retaining ½ Semen Interest
  Calving Ease 3
- Dam's Average Wean Index 102 (8 calves)