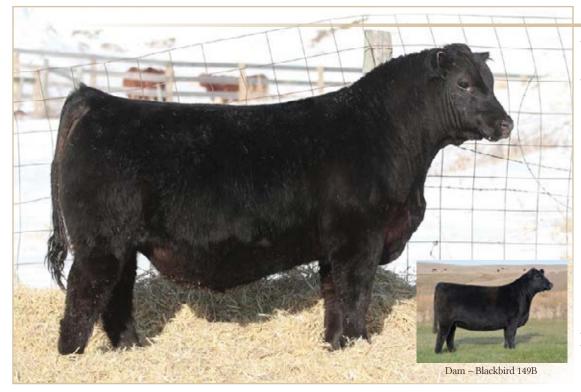

#### RED SIX MILE GENTRY 342G

Lot 1

**REG NO.** 2099330

TATTOO SIXM 342G

**DOB** MARCH 02, 2019

RRA AVIATOR 507
• RED NCJ COMING IN HOT 24E

RED NCJ MINERVA 35C

RED TER-RON RELOAD 703T
• RED SIX MILE & CO LASSIE 417X

- sale feature, dark red, great footed, proven cow family, Jr Champion Bull Calf CWA
- Lassie 417X is the moderate and feed efficient type of female that we love here at Six Mile. She has proven herself here at Six Mile with 4 previous sons selling through the bull sale to Sayers Land and Cattle, Ken Solberg, Ken Merkl and Bruce Flynn. A daughter sold through Genetic Focus 2018 to Chelsea Castonquay for \$10,500.
- Retaining ½ Semen Interest
  Calving Ease 3
- Dam's Average Wean Index 102 (8 calves)

Dam - Lassie 417X

Maternal Sister - Lassie 518F

Comin In Hot