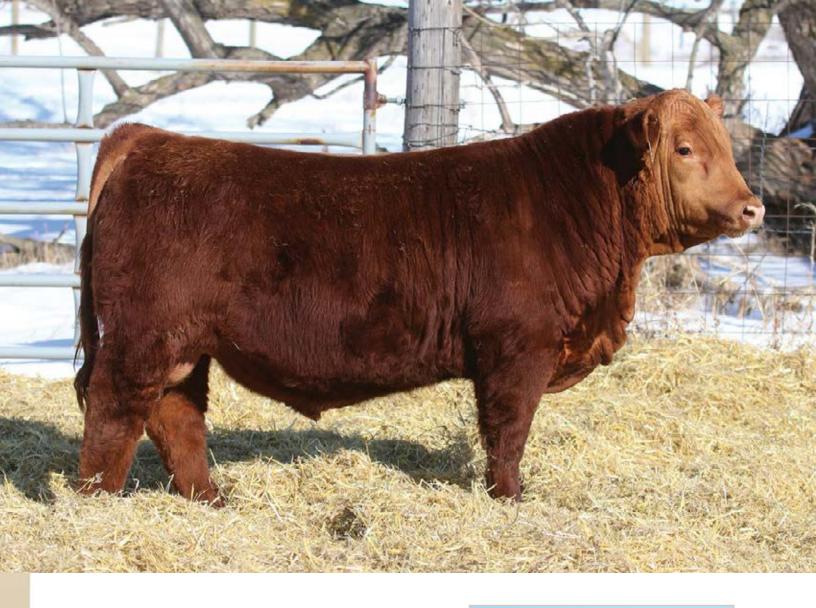

#### RED SIX MILE GENTRY 342G

Lot 1

**REG NO.** 2099330

TATTOO SIXM 342G

**DOB** MARCH 02, 2019

RRA AVIATOR 507
• RED NCJ COMING IN HOT 24E

RED NCJ MINERVA 35C

RED TER-RON RELOAD 703T
• RED SIX MILE & CO LASSIE 417X

RED SIX MILE LASSIE 377P

MUSGRAVE AVIATOR RED RRA RACHEL 246 746 RED NCJ LAZY MC VENOM 34Z RED NCJ MINERVA 13S RED TER-RON FULLY LOADED 540R RED TER-RON SAMARIA 103N

RED TOWAW INDEED 104H **RED SILVERVIEW LASSIE 307C** 

| BW | WW  | Inde | x YV | / Ind | ex 答 | BW   | ww   | YW   | Milk | TM | REA  | Marb |
|----|-----|------|------|-------|------|------|------|------|------|----|------|------|
| 86 | 770 | 104  | 137  | 4 12  | 5 H  | 2    | 48   | 77   | 20   | 44 | 0.42 | 0.17 |
| LT | CED | BW   | WW   | YW    | CEM  | MILK | STAY | MARE | YG   | CW | REA  | FAT  |
| BO | 9.5 | -0.4 | 61   | 91    | 6.9  | 19   | 14   | 0.33 | 0.09 | 19 | 0    | 0.02 |

- sale feature, dark red, great footed, proven cow family, Jr Champion Bull Calf CWA
- Lassie 417X is the moderate and feed efficient type of female that we love here at Six Mile. She has proven herself here at Six Mile with 4 previous sons selling through the bull sale to Sayers Land and Cattle, Ken Solberg, Ken Merkl and Bruce Flynn. A daughter sold through Genetic Focus 2018 to Chelsea Castonquay for \$10,500.
- Retaining ½ Semen Interest
  Calving Ease 3
- Dam's Average Wean Index 102 (8 calves)