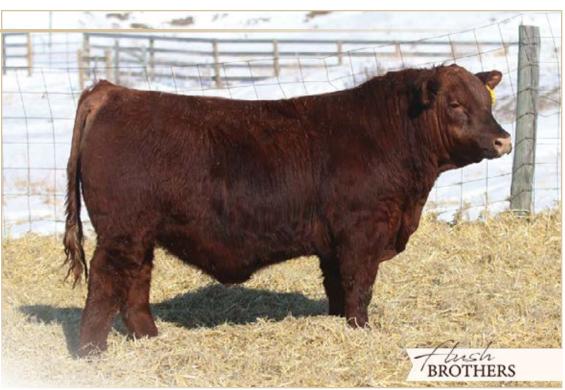

#### RED SIX MILE GENTRY 342G

Lot 1

**REG NO.** 2099330

TATTOO SIXM 342G

**DOB** MARCH 02, 2019

RRA AVIATOR 507
• RED NCJ COMING IN HOT 24E

RED NCJ MINERVA 35C

RED TER-RON RELOAD 703T
• RED SIX MILE & CO LASSIE 417X

- sale feature, dark red, great footed, proven cow family, Jr Champion Bull Calf CWA
- Lassie 417X is the moderate and feed efficient type of female that we love here at Six Mile. She has proven herself here at Six Mile with 4 previous sons selling through the bull sale to Sayers Land and Cattle, Ken Solberg, Ken Merkl and Bruce Flynn. A daughter sold through Genetic Focus 2018 to Chelsea Castonquay for \$10,500.
- Retaining ½ Semen Interest
  Calving Ease 3
- Dam's Average Wean Index 102 (8 calves)