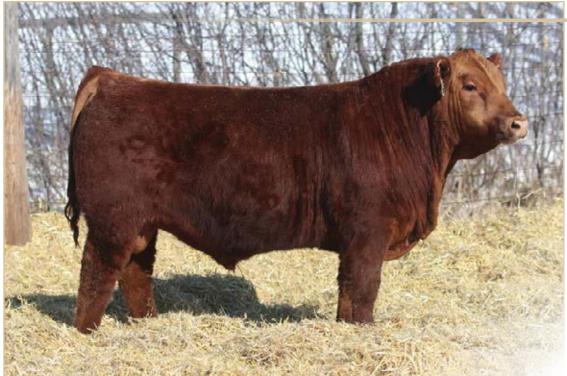

#### RED SIX MILE GENTRY 342G

Lot 1

**REG NO.** 2099330

TATTOO SIXM 342G

**DOB** MARCH 02, 2019

RRA AVIATOR 507
• RED NCJ COMING IN HOT 24E

RED NCJ MINERVA 35C

RED TER-RON RELOAD 703T
• RED SIX MILE & CO LASSIE 417X

- sale feature, dark red, great footed, proven cow family, Jr Champion Bull Calf CWA
- Lassie 417X is the moderate and feed efficient type of female that we love here at Six Mile. She has proven herself here at Six Mile with 4 previous sons selling through the bull sale to Sayers Land and Cattle, Ken Solberg, Ken Merkl and Bruce Flynn. A daughter sold through Genetic Focus 2018 to Chelsea Castonquay for \$10,500.
- Retaining ½ Semen Interest
  Calving Ease 3
- Dam's Average Wean Index 102 (8 calves)