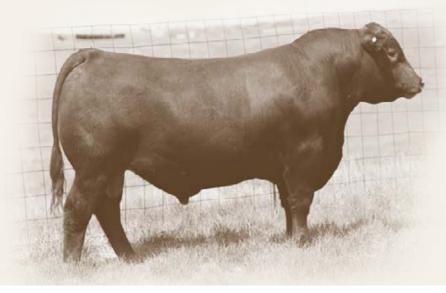

### Reference Sire

CIH's first calf crop exceeded all expectations! Heifer calves topped the revamped Red Round-Up Sale last October and these sons are the most consistent sire group in the Six Mile pen. His semen commanded \$400+/unit. CIH brings outcross genetics, increased foot quality, ease of flesh and stout made calves with added maternal merit.

#### RED SIX MILE COMIN IN HOT 304G

Lot 2

**REG NO.** 2111709

TATTOO SIXM 304G

DOB FEBRUARY 26, 2019

RRA AVIATOR 507

RED NCJ COMING IN HOT 24E

RED NCJ MINERVA 35C