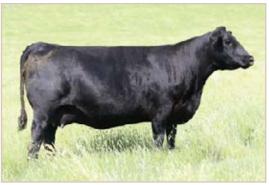

#### RED SIX MILE GENTRY 342G

Lot 1

**REG NO.** 2099330

TATTOO SIXM 342G

**DOB** MARCH 02, 2019

RRA AVIATOR 507
• RED NCJ COMING IN HOT 24E

RED NCJ MINERVA 35C

RED TER-RON RELOAD 703T
• RED SIX MILE & CO LASSIE 417X

- sale feature, dark red, great footed, proven cow family, Jr Champion Bull Calf CWA
- Lassie 417X is the moderate and feed efficient type of female that we love here at Six Mile. She has proven herself here at Six Mile with 4 previous sons selling through the bull sale to Sayers Land and Cattle, Ken Solberg, Ken Merkl and Bruce Flynn. A daughter sold through Genetic Focus 2018 to Chelsea Castonquay for \$10,500.
- Retaining ½ Semen Interest
  Calving Ease 3
- Dam's Average Wean Index 102 (8 calves)