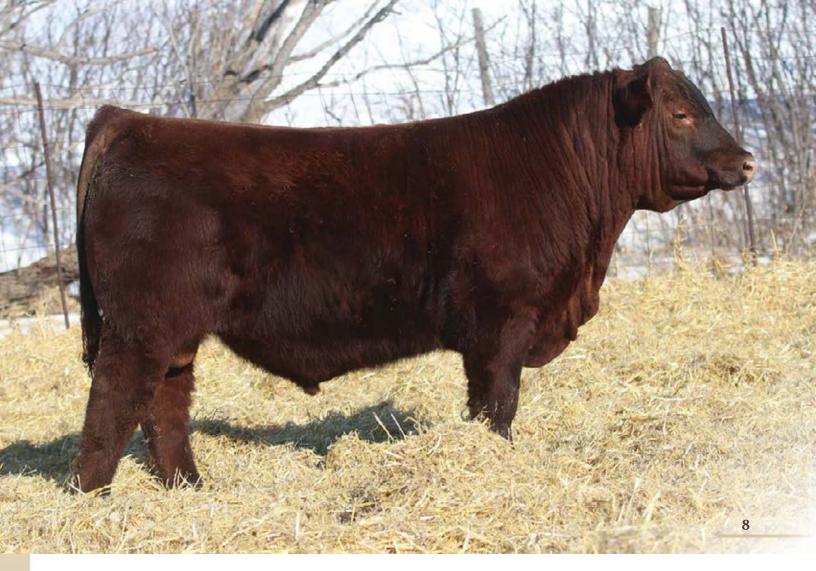

Sire of Lots 13-18 - Barry 040C

John Wick Reference Sire

> John Wick highlighted our 2018 bull sale selling to Niobrara Red Angus. His first calf crop offers some really unique breeding pieces. In an industry where small framed, refined, calving ease oriented cattle seem to be the norm- John Wick adds growth, frame, hair and structure to his offspring with superior foot shape and size.

#### RED SIX MILE JOHNY RINGO 267G

*∠*<sub>v</sub>−19

**REG NO.** 2099250

TATTOO SIXM 267G

DOB FEBRUARY 22, 2019

RED U-2 RECKONING 149A **RED SIX MILE JOHN WICK 882E** RED SIX MILE & CO GLORIA 29A

PEAK DOT PREDOMINANT 135S **RED SIX MILE MS PATHY 396Y** STEWART MISS PATHY 350N

RED U-2 RECON 192Y RED U-2 ANEXA 271Y **RED 6 MILE FULL THROTTLE 171T** RED SIX MILE GLORIA 746W SAV004 PREDOMINANT 4438 LADY OF PEAK DOT 610K STEWART NORTHERN PROMPTER 58L RED JEWEL MISS PATHY 62A

BW WW Index YW Index 8 BW 88 750 101 1282 110 2 2 83 CED BW WW YW CEM MILK STAY MARB YG CW 2 11.2 -0.2 59 102 7.8 26 15 0.35 0.11 28 0.14 0.029

- large outlined, sound structure, striking profile
  MsPathy is an Elite Dam with the CAA. She is refined, hardworking mama cow who has an impressive track record here at Six Mile with one daughter retained in herd. A daughter was a feature in Genetic Focus 2018 going to 5K Angus, she also has sons working for Brad Sayers and Kirk Duff.
- Calving Ease 2-3
- Dam's Average Wean Index 104 (7 calves)