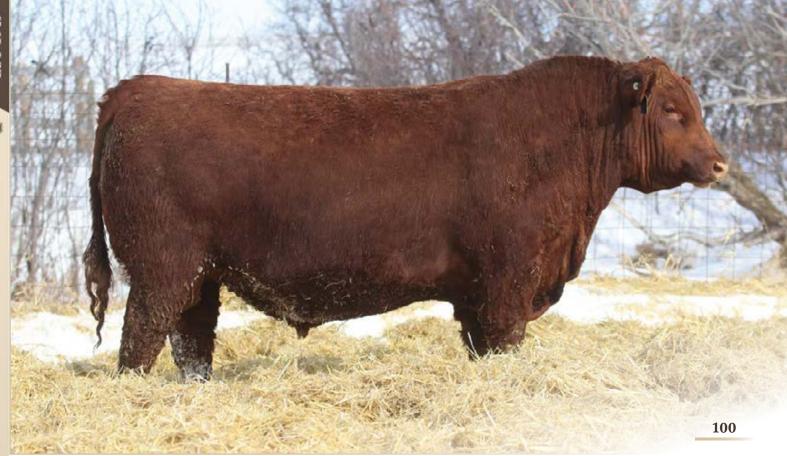

#### RED SIX MILE GENTRY 342G

Lot 1

**REG NO.** 2099330

TATTOO SIXM 342G

**DOB** MARCH 02, 2019

RRA AVIATOR 507
• RED NCJ COMING IN HOT 24E

RED NCJ MINERVA 35C

RED TER-RON RELOAD 703T
• RED SIX MILE & CO LASSIE 417X

RED SIX MILE LASSIE 377P

MUSGRAVE AVIATOR RED RRA RACHEL 246 746 RED NCJ LAZY MC VENOM 34Z RED NCJ MINERVA 13S RED TER-RON FULLY LOADED 540R RED TER-RON SAMARIA 103N

RED TOWAW INDEED 104H **RED SILVERVIEW LASSIE 307C** 

| BW | WW  | Inde | x YV | / Ind | ex 答 | BW   | ww   | YW   | Milk | TM | REA  | Marb |
|----|-----|------|------|-------|------|------|------|------|------|----|------|------|
| 86 | 770 | 104  | 137  | 4 12  | 5 H  | 2    | 48   | 77   | 20   | 44 | 0.42 | 0.17 |
| LT | CED | BW   | WW   | YW    | CEM  | MILK | STAY | MARE | YG   | CW | REA  | FAT  |
| BO | 9.5 | -0.4 | 61   | 91    | 6.9  | 19   | 14   | 0.33 | 0.09 | 19 | 0    | 0.02 |

- sale feature, dark red, great footed, proven cow family, Jr Champion Bull Calf CWA
- Lassie 417X is the moderate and feed efficient type of female that we love here at Six Mile. She has proven herself here at Six Mile with 4 previous sons selling through the bull sale to Sayers Land and Cattle, Ken Solberg, Ken Merkl and Bruce Flynn. A daughter sold through Genetic Focus 2018 to Chelsea Castonquay for \$10,500.
- Retaining ½ Semen Interest
  Calving Ease 3
- Dam's Average Wean Index 102 (8 calves)