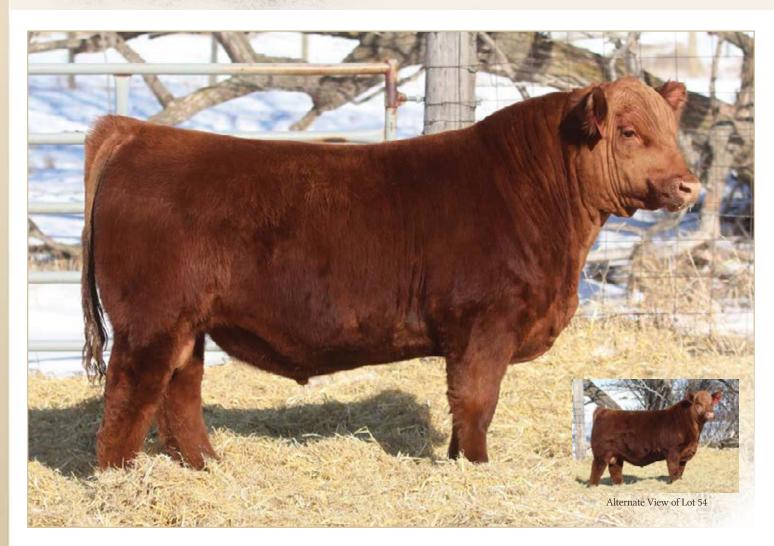

#### RED SIX MILE GRANTLAND 270G

*€*-54

**REG NO.** 2099317

TATTOO SIXM 270G

DOB FEBRUARY 22, 2019

VISION UNANIMOUS 1418

— PEAK DOT UNANIMOUS 586B

HEROINE OF PEAK DOT 962U

- sale feature, striking profile, high quality bull
- Every year 584A continually spits out low birthweight bulls that grow like weeds. She is stout made, big footed, highly efficient cow that milks like a jersey. 270G is arguably584A's best work to date; an impressive feat when you study her big time production record.
- We would love to work with the new owners promoting this bull in the future or show ring - please contact Tyson for more details
- retaining ½ semen Interest
- Calving Ease 3
- Dam's Average Wean Index 98 (5 calves)