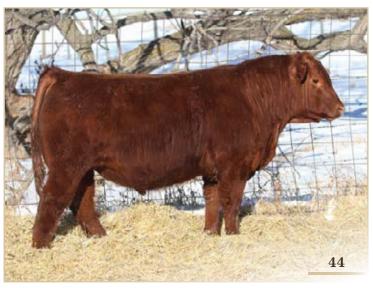

#### RED SIX MILE COMIN IN HOT 304G

Lot 2

**REG NO.** 2111709

TATTOO SIXM 304G

DOB FEBRUARY 26, 2019

RRA AVIATOR 507

RED NCJ COMING IN HOT 24E

RED NCJ MINERVA 35C

RED SIX MILE WARCRAFT 254Z - RED SIX MILE GLORIA 278E RED SIX MILE GLORIA 746W MUSGRAVE AVIATOR
RED RRA RACHEL 246 746
RED NCJ LAZY MC VENOM 34Z
RED NCJ MINERVA 13S
RED SIX MILE TRAVELOCITY 318X
- RED SIX MILE PRIDE 902S
RED 51 NORSEMAN KING 2291

|                                              | IVL | D JIX II | MILL OLG | )IIIA 7 T | OVV  | RED SIX MILE GLORIA 361T |    |      |      |     |      |       |  |
|----------------------------------------------|-----|----------|----------|-----------|------|--------------------------|----|------|------|-----|------|-------|--|
| BW                                           | WW  | Inde     | x YW     | V Ind     | ex 😤 | BW                       | WW | YW   | Milk | TM  | REA  | Marb  |  |
| 82                                           | 829 | 114      | 136      | 0 11      | 0 E  | 2.5                      | 59 | 97   | 24   | 54  | 0.56 | 0.18  |  |
| SE CED BW WW YW CEM MILK STAY MARB YG CW REA |     |          |          |           |      |                          |    |      |      | FAT |      |       |  |
| 0                                            | 0.6 | Λ 8      | 75       | 115       | 7.0  | 22                       | 15 | 0.21 | 0.06 | 20  | 0.22 | 0.017 |  |

- aka big sexy, big top, big belly, big ass, yet still very sound, sale feature
- Just a first calf heifer that weaned this guy at a 114 ratio. 278E is a young member of the Gloria cow family that is extremely correct in her makeup.
- Calving Ease 3