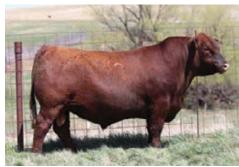

### Reference Sire

CIH's first calf crop exceeded all expectations! Heifer calves topped the revamped Red Round-Up Sale last October and these sons are the most consistent sire group in the Six Mile pen. His semen commanded \$400+/unit. CIH brings outcross genetics, increased foot quality, ease of flesh and stout made calves with added maternal merit.