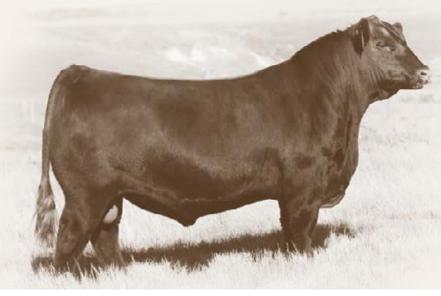

#### RED SIX MILE GENTRY 342G

Lot 1

**REG NO.** 2099330

TATTOO SIXM 342G

**DOB** MARCH 02, 2019

RRA AVIATOR 507
• RED NCJ COMING IN HOT 24E

RED NCJ MINERVA 35C

RED TER-RON RELOAD 703T
• RED SIX MILE & CO LASSIE 417X

- sale feature, dark red, great footed, proven cow family, Jr Champion Bull Calf CWA
- Lassie 417X is the moderate and feed efficient type of female that we love here at Six Mile. She has proven herself here at Six Mile with 4 previous sons selling through the bull sale to Sayers Land and Cattle, Ken Solberg, Ken Merkl and Bruce Flynn. A daughter sold through Genetic Focus 2018 to Chelsea Castonquay for \$10,500.
- Retaining ½ Semen Interest
  Calving Ease 3
- Dam's Average Wean Index 102 (8 calves)