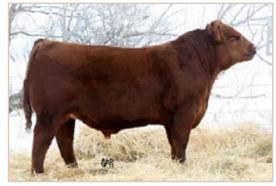

### Reference Sire

CIH's first calf crop exceeded all expectations! Heifer calves topped the revamped Red Round-Up Sale last October and these sons are the most consistent sire group in the Six Mile pen. His semen commanded \$400+/unit. CIH brings outcross genetics, increased foot quality, ease of flesh and stout made calves with added maternal merit.

#### RED SIX MILE COMIN IN HOT 304G

Lot 2

**REG NO.** 2111709

TATTOO SIXM 304G

DOB FEBRUARY 26, 2019

RRA AVIATOR 507

RED NCJ COMING IN HOT 24E

RED NCJ MINERVA 35C