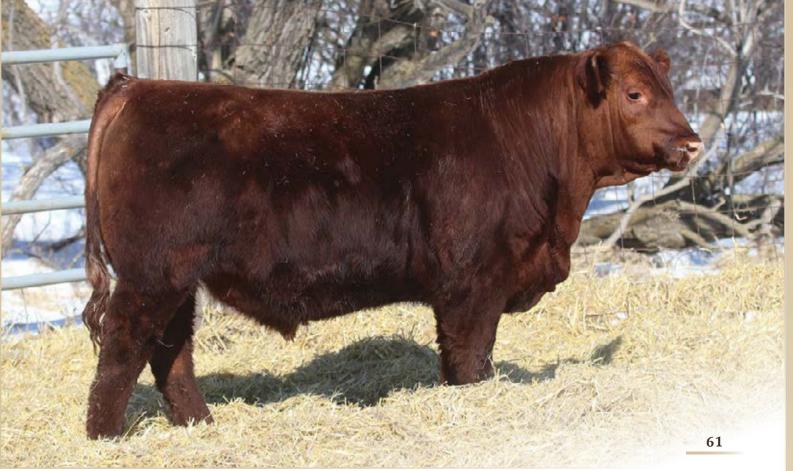

#### RED SIX MILE GHOST RIDER 565G

Lot 5

**REG NO.** 2111713

TATTOO SIXM 565G

**DOB** MARCH 18, 2019

RRA AVIATOR 507 **RED NCJ COMING IN HOT 24E**RED NCJ MINERVA 35C

RED SIX MILE TRUMP TOWER 233T - RED SIX MILE SARABELL 313Y -

RED SIX MILE SARABELL 313' RED SIX MILE SARABELL 449U MUSGRAVE AVIATOR
RED RRA RACHEL 246 746
RED NCJ LAZY MC VENOM 34Z
RED NCJ MINERVA 13S
RED SIX MILE PARK AVE. 392P
RED STEWART TIDY BEE 326N
RED SIX MILE AVIATOR 217P
RED SIX MILE SEREBL 970M

 BW
 WW
 Index
 YW
 Index
 BW
 WW
 YW
 Milk
 TM
 REA
 Marb

 84
 848
 115
 1312
 108
 2
 1.5
 56
 87
 23
 51

 CED
 BW
 WW
 YW
 CEM
 MILK
 STAY
 MARB
 YG
 CW
 REA
 FAT

 22
 11.1
 -0.2
 71
 105
 7.6
 22
 16
 0.21
 0.05
 21
 0.13
 0.015

- ELITE DAM. Lot 5 represents 313Y's natural calf. She is a simply beautiful cow that is as fault-free as they come
- Calving Ease 2-3

Dam of Lot 5- Sarabell 313Y pictured as a 2 year old

Maternal Sister to Lot 5- Sarabell 140D