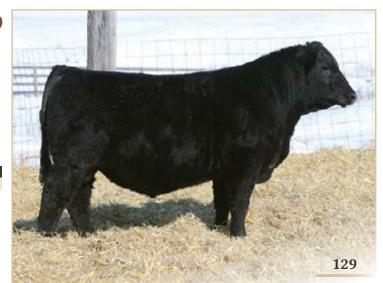

#### RED SIX MILE GHOST RIDER 565G

Lot 5

**REG NO.** 2111713

TATTOO SIXM 565G

**DOB** MARCH 18, 2019

RRA AVIATOR 507 **RED NCJ COMING IN HOT 24E**RED NCJ MINERVA 35C

RED SIX MILE TRUMP TOWER 233T - RED SIX MILE SARABELL 313Y -

- ELITE DAM. Lot 5 represents 313Y's natural calf. She is a simply beautiful cow that is as fault-free as they come
- Calving Ease 2-3

Dam of Lot 5- Sarabell 313Y pictured as a 2 year old

Maternal Sister to Lot 5- Sarabell 140D