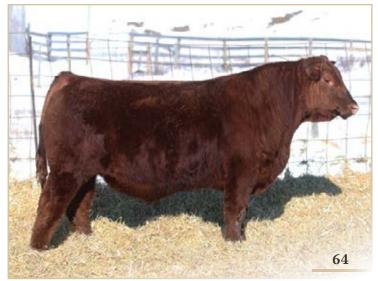

#### RED SIX MILE HOT COMMODITY 691G

Cot 3

**REG NO.** 2111714

TATTOO SIXM 691G

**DOB** APRIL 05, 2019

RRA AVIATOR 507
• RED NCJ COMING IN HOT 24E

RED NCJ MINERVA 35C

RED SIX MILE BRUNSON 357B
- RED SIX MILE HOLLY 197D

- sale feature, wide gauged, big back, wide base, full sib to lot 4
- 197D is a past high seller in the Genetic Focus sale. She was successfully flushed as a first calf heifer, quickly bred back and raised this guy with a 119 wean index.
- Retaining 1/3 Semen Interest
- Calving Ease 2-3
- Dam's Average Wean Index 116 (2 natural calves)

Dam of Lots 3 and 4 - Holly 197D

Sire of Lots 1-12 - Comin In Hot 24E