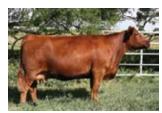

- ELITE DAM. Lot 5 represents 313Y's natural calf. She is a simply beautiful cow that is as fault-free as they come
- Calving Ease 2-3

Dam of Lot 5- Sarabell 313Y pictured as a 2 year old

Maternal Sister to Lot 5- Sarabell 140D