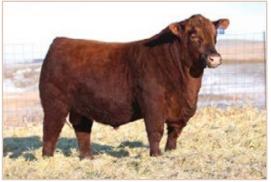

### Reference Sire

CIH's first calf crop exceeded all expectations! Heifer calves topped the revamped Red Round-Up Sale last October and these sons are the most consistent sire group in the Six Mile pen. His semen commanded \$400+/unit. CIH brings outcross genetics, increased foot quality, ease of flesh and stout made calves with added maternal merit.