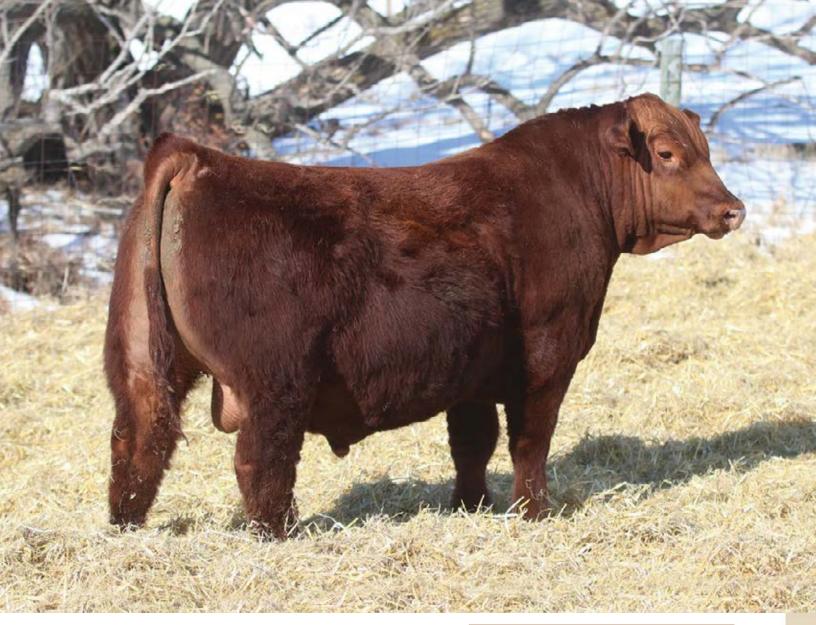

Sire of Lots 13-18 - Barry 040C

John Wick Reference Sire

> John Wick highlighted our 2018 bull sale selling to Niobrara Red Angus. His first calf crop offers some really unique breeding pieces. In an industry where small framed, refined, calving ease oriented cattle seem to be the norm- John Wick adds growth, frame, hair and structure to his offspring with superior foot shape and size.