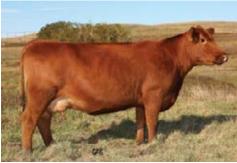

#### RED SIX MILE GATEWAY 276G

**REG NO.** 2120703

TATTOO SIXM 276G

DOB FEBRUARY 23, 2019

RRA AVIATOR 507 - RED NCJ COMING IN HOT 24E RED NCJ MINERVA 35C

RED SIX MILE BRUNSON 357B
• RED SIX MILE HOLLY 197D RED TRIPLE PLAY HOLLY 12B

- rugged build, heavy muscled, wide based, full sib to Lot 3
  197D quickly entered our donor program after dropping a gorgeous udder as a first calver. We wanted to inject her quality and impeccable foot quality into our herd. Watch for big things from her in the future.
- Calving Ease 2
- Dam's Average Wean Index 116 (2 natural calves)

SIXM 276G, side profile

Maternal Grandsire - Brunson 357B