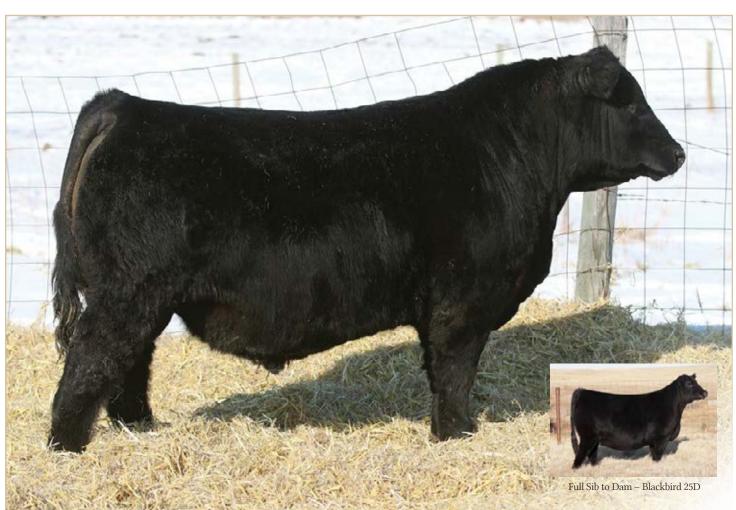

### Reference Sire

CIH's first calf crop exceeded all expectations! Heifer calves topped the revamped Red Round-Up Sale last October and these sons are the most consistent sire group in the Six Mile pen. His semen commanded \$400+/unit. CIH brings outcross genetics, increased foot quality, ease of flesh and stout made calves with added maternal merit.