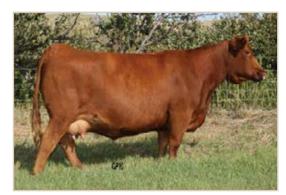

#### RED SIX MILE GENTRY 342G

Lot 1

**REG NO.** 2099330

TATTOO SIXM 342G

**DOB** MARCH 02, 2019

RRA AVIATOR 507
• RED NCJ COMING IN HOT 24E

RED NCJ MINERVA 35C

RED TER-RON RELOAD 703T
• RED SIX MILE & CO LASSIE 417X

- sale feature, dark red, great footed, proven cow family, Jr Champion Bull Calf CWA
- Lassie 417X is the moderate and feed efficient type of female that we love here at Six Mile. She has proven herself here at Six Mile with 4 previous sons selling through the bull sale to Sayers Land and Cattle, Ken Solberg, Ken Merkl and Bruce Flynn. A daughter sold through Genetic Focus 2018 to Chelsea Castonquay for \$10,500.
- Retaining ½ Semen Interest
  Calving Ease 3
- Dam's Average Wean Index 102 (8 calves)