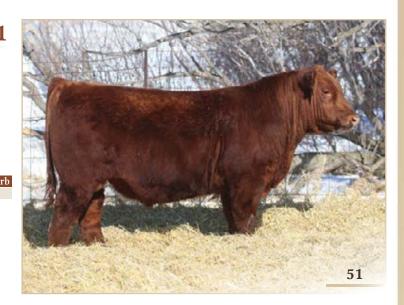

#### RED SIX MILE GATEWAY 276G

**REG NO.** 2120703

TATTOO SIXM 276G

DOB FEBRUARY 23, 2019

RRA AVIATOR 507 - RED NCJ COMING IN HOT 24E RED NCJ MINERVA 35C

RED SIX MILE BRUNSON 357B
• RED SIX MILE HOLLY 197D RED TRIPLE PLAY HOLLY 12B

- rugged build, heavy muscled, wide based, full sib to Lot 3
  197D quickly entered our donor program after dropping a gorgeous udder as a first calver. We wanted to inject her quality and impeccable foot quality into our herd. Watch for big things from her in the future.
- Calving Ease 2
- Dam's Average Wean Index 116 (2 natural calves)