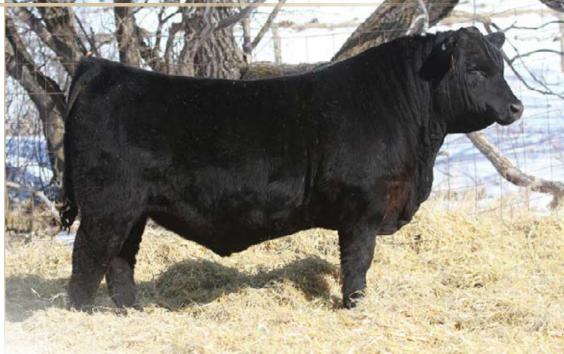

#### RED SIX MILE GATEWAY 276G

**REG NO.** 2120703

TATTOO SIXM 276G

DOB FEBRUARY 23, 2019

RRA AVIATOR 507 - RED NCJ COMING IN HOT 24E RED NCJ MINERVA 35C

RED SIX MILE BRUNSON 357B
• RED SIX MILE HOLLY 197D RED TRIPLE PLAY HOLLY 12B

- rugged build, heavy muscled, wide based, full sib to Lot 3
  197D quickly entered our donor program after dropping a gorgeous udder as a first calver. We wanted to inject her quality and impeccable foot quality into our herd. Watch for big things from her in the future.
- Calving Ease 2
- Dam's Average Wean Index 116 (2 natural calves)

SIXM 276G, side profile

Maternal Grandsire - Brunson 357B