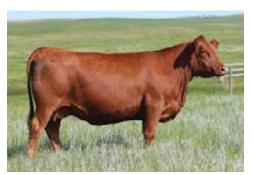

#### RED SIX MILE COMIN IN HOT 304G

Lot 2

**REG NO.** 2111709

TATTOO SIXM 304G

DOB FEBRUARY 26, 2019

RRA AVIATOR 507

RED NCJ COMING IN HOT 24E

RED NCJ MINERVA 35C

- aka big sexy, big top, big belly, big ass, yet still very sound, sale feature
- Just a first calf heifer that weaned this guy at a 114 ratio. 278E is a young member of the Gloria cow family that is extremely correct in her makeup.
- Calving Ease 3