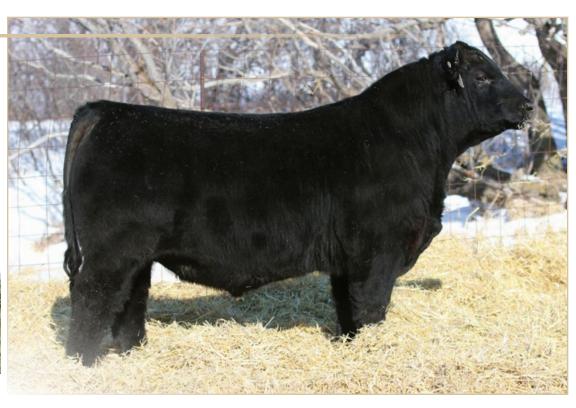

#### RED SIX MILE GENTRY 342G

Lot 1

**REG NO.** 2099330

TATTOO SIXM 342G

**DOB** MARCH 02, 2019

RRA AVIATOR 507
• RED NCJ COMING IN HOT 24E

RED NCJ MINERVA 35C

RED TER-RON RELOAD 703T
• RED SIX MILE & CO LASSIE 417X

- sale feature, dark red, great footed, proven cow family, Jr Champion Bull Calf CWA
- Lassie 417X is the moderate and feed efficient type of female that we love here at Six Mile. She has proven herself here at Six Mile with 4 previous sons selling through the bull sale to Sayers Land and Cattle, Ken Solberg, Ken Merkl and Bruce Flynn. A daughter sold through Genetic Focus 2018 to Chelsea Castonquay for \$10,500.
- Retaining ½ Semen Interest
  Calving Ease 3
- Dam's Average Wean Index 102 (8 calves)