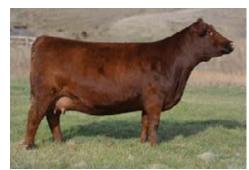

#### RED SIX MILE GENTRY 342G

Lot 1

**REG NO.** 2099330

TATTOO SIXM 342G

**DOB** MARCH 02, 2019

RRA AVIATOR 507
• RED NCJ COMING IN HOT 24E

RED NCJ MINERVA 35C

RED TER-RON RELOAD 703T
• RED SIX MILE & CO LASSIE 417X

- sale feature, dark red, great footed, proven cow family, Jr Champion Bull Calf CWA
- Lassie 417X is the moderate and feed efficient type of female that we love here at Six Mile. She has proven herself here at Six Mile with 4 previous sons selling through the bull sale to Sayers Land and Cattle, Ken Solberg, Ken Merkl and Bruce Flynn. A daughter sold through Genetic Focus 2018 to Chelsea Castonquay for \$10,500.
- Retaining ½ Semen Interest
  Calving Ease 3
- Dam's Average Wean Index 102 (8 calves)