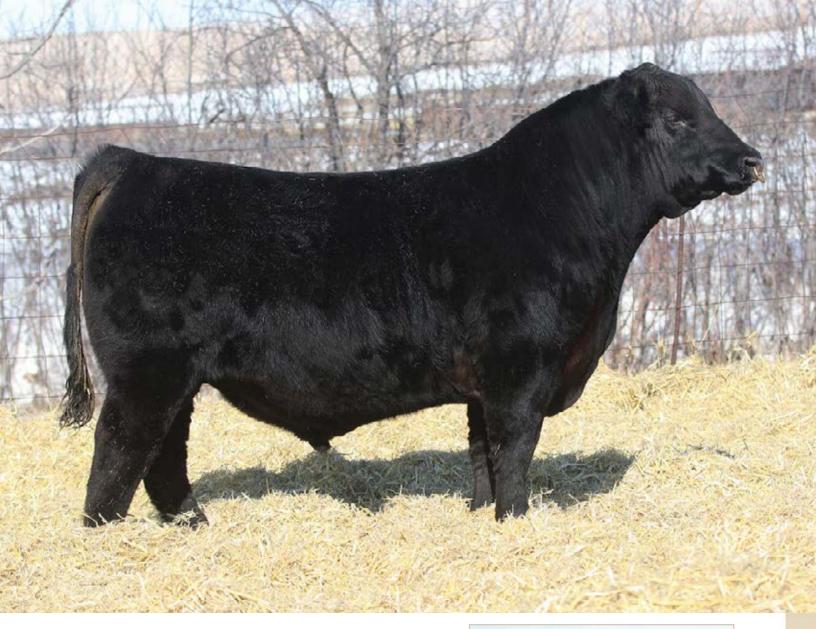

RY 28, 2019

SILVEIRAS WATCHOUT 0514 MICH WHEATLAND CASH OUT 774E 7

P2C BEAUTY 531 DT

CONNEALY COMPLETE 8454

SIX MILE TIBBIE 901W

B C LOOKOUT 7024 SILVERIAS ELBA 6546 **BARSTOW CASH** FROSTY TRAVELER 1711 SUMMITCREST COMPLETE 1P55

SIX MILE TEMPTING TIBBIE 280C 

BLACK BEARA OF CONANGA 8454 SAV FINAL ANSWER 0035 MVF TIBBIE 326S

- low birth-high grow, top 2% WW and YW, smooth, large outlined
- Tibbie 280C strikes again with an impressive bull in two consecutive sales. Her son last year topped our Black Angus Division selling for \$28,000 to Young Dale and Maple Lake Stock Farms. Tibbie's really stout featured and carries a well-designed udder with ample milk production.
- Calving Ease 3
- Dam's Average Wean Index 110 (2 calves)



Dam - Tibbie 280C



Maternal Brother - Fort Knox 27F



## SIX MILE BREED CREEK CAT 235G

Lot 133

**REG NO.** 2112360

TATTOO SIXM 235G

**DOB** FEBRUARY 19, 2019

STITLEST 1145 **BAR-H CROSSFIRE 63A**HF TIBBIE 93U

CONNEALY COMPLETE 8454 **SIX MILE LADY OF SIX 735A** 

SIX MILE LADY OF SIX 735. LADY OF PEAK DOT 459S RA LINCOLN W144 S CORA 572 S A V 004 PREDOMINANT 4438 HF TIBBIE 35K SUMMITCREST COMPLETE 1P55 BIACK BEARA OF CONANGA 8454 BASIN PRIME CUT 354K LADY OF PEAK DOT 355J

| BW | WW | Index | YW | Index | BW | WW | YW | Milk | TM | REA | Marb |
|----|----|-------|----|-------|----|----|----|------|----|-----|------|
|    |    |       |    | 102   |    |    |    |      |    |     |      |

- curious and docile demeanor, proven maternal pedigree, huge BW to YW spread
- Lady 735A is a never-miss cow for us, who is near and dear to our he