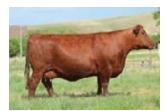

#### RED SIX MILE GHOST RIDER 565G

Lot 5

**REG NO.** 2111713

TATTOO SIXM 565G

**DOB** MARCH 18, 2019

RRA AVIATOR 507 **RED NCJ COMING IN HOT 24E**RED NCJ MINERVA 35C

RED SIX MILE TRUMP TOWER 233T - RED SIX MILE SARABELL 313Y -

- ELITE DAM. Lot 5 represents 313Y's natural calf. She is a simply beautiful cow that is as fault-free as they come
- Calving Ease 2-3

Dam of Lot 5- Sarabell 313Y pictured as a 2 year old

Maternal Sister to Lot 5- Sarabell 140D