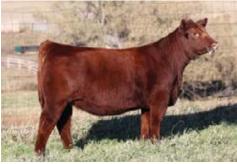

#### RED SIX MILE GENTRY 342G

Lot 1

**REG NO.** 2099330

TATTOO SIXM 342G

**DOB** MARCH 02, 2019

RRA AVIATOR 507
• RED NCJ COMING IN HOT 24E

RED NCJ MINERVA 35C

RED TER-RON RELOAD 703T
• RED SIX MILE & CO LASSIE 417X

- sale feature, dark red, great footed, proven cow family, Jr Champion Bull Calf CWA
- Lassie 417X is the moderate and feed efficient type of female that we love here at Six Mile. She has proven herself here at Six Mile with 4 previous sons selling through the bull sale to Sayers Land and Cattle, Ken Solberg, Ken Merkl and Bruce Flynn. A daughter sold through Genetic Focus 2018 to Chelsea Castonquay for \$10,500.
- Retaining ½ Semen Interest
  Calving Ease 3
- Dam's Average Wean Index 102 (8 calves)