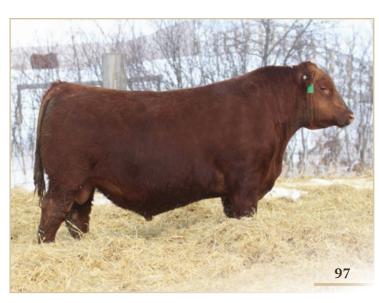

#### RED SIX MILE GENTRY 342G

Lot 1

**REG NO.** 2099330

TATTOO SIXM 342G

**DOB** MARCH 02, 2019

RRA AVIATOR 507
• RED NCJ COMING IN HOT 24E

RED NCJ MINERVA 35C

RED TER-RON RELOAD 703T
• RED SIX MILE & CO LASSIE 417X

- sale feature, dark red, great footed, proven cow family, Jr Champion Bull Calf CWA
- Lassie 417X is the moderate and feed efficient type of female that we love here at Six Mile. She has proven herself here at Six Mile with 4 previous sons selling through the bull sale to Sayers Land and Cattle, Ken Solberg, Ken Merkl and Bruce Flynn. A daughter sold through Genetic Focus 2018 to Chelsea Castonquay for \$10,500.
- Retaining ½ Semen Interest
  Calving Ease 3
- Dam's Average Wean Index 102 (8 calves)