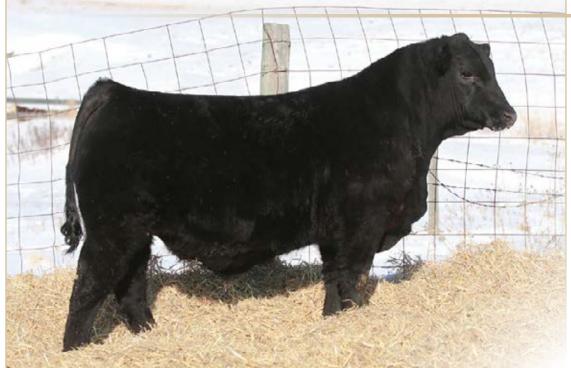

#### RED SIX MILE COMIN IN HOT 304G

Lot 2

**REG NO.** 2111709

TATTOO SIXM 304G

DOB FEBRUARY 26, 2019

RRA AVIATOR 507

RED NCJ COMING IN HOT 24E

RED NCJ MINERVA 35C

- aka big sexy, big top, big belly, big ass, yet still very sound, sale feature
- Just a first calf heifer that weaned this guy at a 114 ratio. 278E is a young member of the Gloria cow family that is extremely correct in her makeup.
- Calving Ease 3