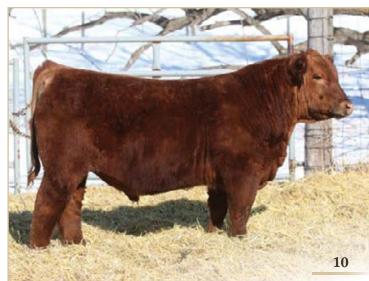

#### RED SIX MILE HOT COMMODITY 691G

Cot 3

**REG NO.** 2111714

TATTOO SIXM 691G

**DOB** APRIL 05, 2019

RRA AVIATOR 507
• RED NCJ COMING IN HOT 24E

RED NCJ MINERVA 35C

RED SIX MILE BRUNSON 357B
- RED SIX MILE HOLLY 197D

- sale feature, wide gauged, big back, wide base, full sib to lot 4
- 197D is a past high seller in the Genetic Focus sale. She was successfully flushed as a first calf heifer, quickly bred back and raised this guy with a 119 wean index.
- Retaining 1/3 Semen Interest
- Calving Ease 2-3
- Dam's Average Wean Index 116 (2 natural calves)