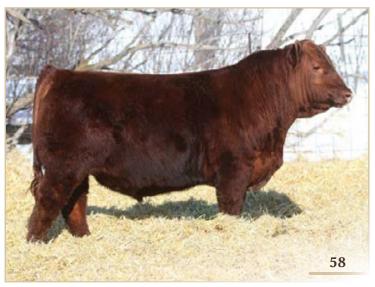

#### RED SIX MILE COMIN IN HOT 304G

Lot 2

**REG NO.** 2111709

TATTOO SIXM 304G

DOB FEBRUARY 26, 2019

RRA AVIATOR 507

RED NCJ COMING IN HOT 24E

RED NCJ MINERVA 35C

RED SIX MILE WARCRAFT 254Z - RED SIX MILE GLORIA 278E RED SIX MILE GLORIA 746W MUSGRAVE AVIATOR
RED RRA RACHEL 246 746
RED NCJ LAZY MC VENOM 34Z
RED NCJ MINERVA 13S
RED SIX MILE TRAVELOCITY 318X
- RED SIX MILE PRIDE 902S
RED 51 NORSEMAN KING 2291

|                                              | IVL | D JIX II | MILL OLG | )IIIA 7 T | OVV  | RED SIX MILE GLORIA 361T |    |      |      |     |      |       |  |
|----------------------------------------------|-----|----------|----------|-----------|------|--------------------------|----|------|------|-----|------|-------|--|
| BW                                           | WW  | Inde     | x YW     | V Ind     | ex 😤 | BW                       | WW | YW   | Milk | TM  | REA  | Marb  |  |
| 82                                           | 829 | 114      | 136      | 0 11      | 0 E  | 2.5                      | 59 | 97   | 24   | 54  | 0.56 | 0.18  |  |
| SE CED BW WW YW CEM MILK STAY MARB YG CW REA |     |          |          |           |      |                          |    |      |      | FAT |      |       |  |
| 0                                            | 0.6 | Λ 8      | 75       | 115       | 7.0  | 22                       | 15 | 0.21 | 0.06 | 20  | 0.22 | 0.017 |  |

- aka big sexy, big top, big belly, big ass, yet still very sound, sale feature
- Just a first calf heifer that weaned this guy at a 114 ratio. 278E is a young member of the Gloria cow family that is extremely correct in her makeup.
- Calving Ease 3