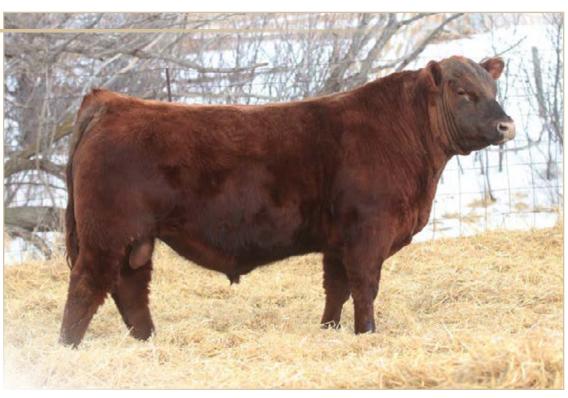

#### RED SIX MILE COMIN IN HOT 304G

Lot 2

**REG NO.** 2111709

TATTOO SIXM 304G

DOB FEBRUARY 26, 2019

RRA AVIATOR 507

RED NCJ COMING IN HOT 24E

RED NCJ MINERVA 35C

- aka big sexy, big top, big belly, big ass, yet still very sound, sale feature
- Just a first calf heifer that weaned this guy at a 114 ratio. 278E is a young member of the Gloria cow family that is extremely correct in her makeup.
- Calving Ease 3