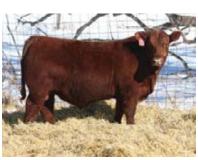

#### RED SIX MILE GENTRY 342G

Lot 1

**REG NO.** 2099330

TATTOO SIXM 342G

**DOB** MARCH 02, 2019

RRA AVIATOR 507
• RED NCJ COMING IN HOT 24E

RED NCJ MINERVA 35C

RED TER-RON RELOAD 703T
• RED SIX MILE & CO LASSIE 417X

- sale feature, dark red, great footed, proven cow family, Jr Champion Bull Calf CWA
- Lassie 417X is the moderate and feed efficient type of female that we love here at Six Mile. She has proven herself here at Six Mile with 4 previous sons selling through the bull sale to Sayers Land and Cattle, Ken Solberg, Ken Merkl and Bruce Flynn. A daughter sold through Genetic Focus 2018 to Chelsea Castonquay for \$10,500.
- Retaining ½ Semen Interest
  Calving Ease 3
- Dam's Average Wean Index 102 (8 calves)