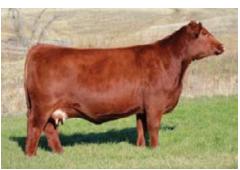

#### RED SIX MILE HOT COMMODITY 691G

Cot 3

**REG NO.** 2111714

TATTOO SIXM 691G

**DOB** APRIL 05, 2019

RRA AVIATOR 507
• RED NCJ COMING IN HOT 24E

RED NCJ MINERVA 35C

RED SIX MILE BRUNSON 357B
- RED SIX MILE HOLLY 197D

- sale feature, wide gauged, big back, wide base, full sib to lot 4
- 197D is a past high seller in the Genetic Focus sale. She was successfully flushed as a first calf heifer, quickly bred back and raised this guy with a 119 wean index.
- Retaining 1/3 Semen Interest
- Calving Ease 2-3
- Dam's Average Wean Index 116 (2 natural calves)