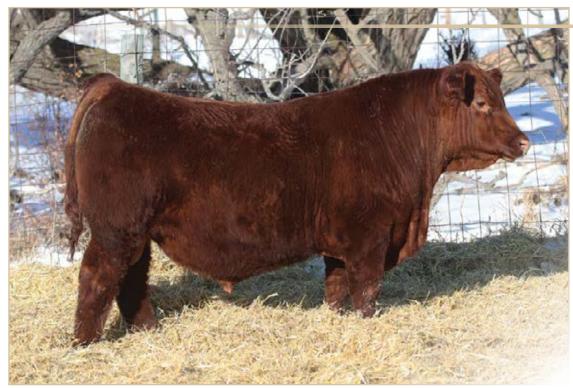

#### RED SIX MILE COMIN IN HOT 304G

Lot 2

**REG NO.** 2111709

TATTOO SIXM 304G

DOB FEBRUARY 26, 2019

RRA AVIATOR 507

RED NCJ COMING IN HOT 24E

RED NCJ MINERVA 35C

- aka big sexy, big top, big belly, big ass, yet still very sound, sale feature
- Just a first calf heifer that weaned this guy at a 114 ratio. 278E is a young member of the Gloria cow family that is extremely correct in her makeup.
- Calving Ease 3