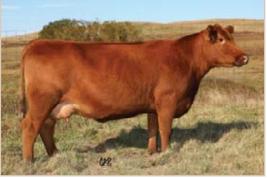

* 2111713

TATTOO SIXM 565G

**DOB** MARCH 18, 2019

RRA AVIATOR 507 **RED NCJ COMING IN HOT 24E**RED NCJ MINERVA 35C

RED SIX MILE TRUMP TOWER 233T - RED SIX MILE SARABELL 313Y -

RED SIX MILE SARABELL 313' RED SIX MILE SARABELL 449U MUSGRAVE AVIATOR
RED RRA RACHEL 246 746
RED NCJ LAZY MC VENOM 34Z
RED NCJ MINERVA 13S
RED SIX MILE PARK AVE. 392P
RED STEWART TIDY BEE 326N
RED SIX MILE AVIATOR 217P
RED SIX MILE SEREBL 970M

 BW
 WW
 Index
 YW
 Index
 BW
 WW
 YW
 Milk
 TM
 REA
 Marb

 84
 848
 115
 1312
 108
 2
 1.5
 56
 87
 23
 51

 CED
 BW
 WW
 YW
 CEM
 MILK
 STAY
 MARB
 YG
 CW
 REA
 FAT

 22
 11.1
 -0.2
 71
 105
 7.6
 22
 16
 0.21
 0.05
 21
 0.13
 0.015

- ELITE DAM. Lot 5 represents 313Y's natural calf. She is a simply beautiful cow that is as fault-free as they come
- Calving Ease 2-3



Dam of Lot 5- Sarabell 313Y pictured as a 2 year old



Maternal Sister to Lot 5- Sarabell 140D

- balanced design, added muscle shape, female maker
- Meg 915E is an absolutely stunning female with a beautiful udder. She highlighted our Genetic Focus Female Sale this year selling to Sunberry Valley Farms for \$25,000.
- Calving Ease 2



Dam - Meg 915E



#### RED SIX MILE GRINDER 616G



RED SIX MILE GAMBINO 316G



REG NO. 2099383

TATTOO SIXM 616G

**DOB** MARCH 25, 2019

**REG NO.** 2099320

TATTOO SIXM 316G

DOB FEBRUARY 28, 2019

**RRA AVIATOR 507** 

**RED NCJ COMING IN HOT 24E** RED NCJ MINERVA 35C

RED U-2 RENOWN 193C

RED SIX MILE MEG 915E

RED BAR-E-LAB MEG 169Z

MUSGRAVE AVIATOR RED RRA RACHEL 246 746 RED NCJ LAZY MC VENOM 34Z **RED NCJ MINERVA 13S** 

**RED U-2 RECKONING 149