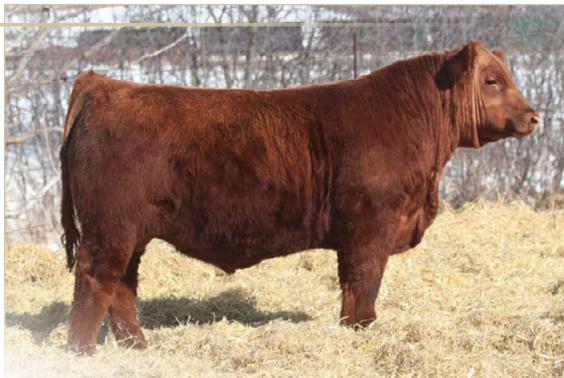

#### RED SIX MILE COMIN IN HOT 304G

Lot 2

**REG NO.** 2111709

TATTOO SIXM 304G

DOB FEBRUARY 26, 2019

RRA AVIATOR 507

RED NCJ COMING IN HOT 24E

RED NCJ MINERVA 35C

- aka big sexy, big top, big belly, big ass, yet still very sound, sale feature
- Just a first calf heifer that weaned this guy at a 114 ratio. 278E is a young member of the Gloria cow family that is extremely correct in her makeup.
- Calving Ease 3