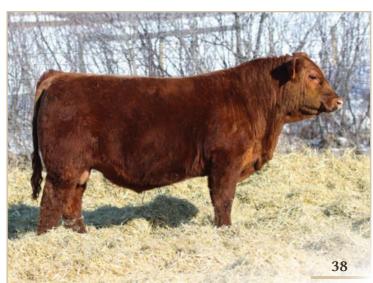

#### RED SIX MILE HOT COMMODITY 691G

Cot 3

**REG NO.** 2111714

TATTOO SIXM 691G

**DOB** APRIL 05, 2019

RRA AVIATOR 507
• RED NCJ COMING IN HOT 24E

RED NCJ MINERVA 35C

RED SIX MILE BRUNSON 357B
- RED SIX MILE HOLLY 197D

- sale feature, wide gauged, big back, wide base, full sib to lot 4
- 197D is a past high seller in the Genetic Focus sale. She was successfully flushed as a first calf heifer, quickly bred back and raised this guy with a 119 wean index.
- Retaining 1/3 Semen Interest
- Calving Ease 2-3
- Dam's Average Wean Index 116 (2 natural calves)