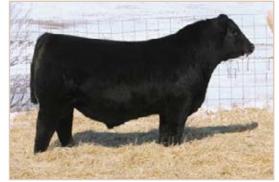

MILE LADY OF SIX 735. LADY OF PEAK DOT 459S RA LINCOLN W144 S CORA 572 S A V 004 PREDOMINANT 4438 HF TIBBIE 35K SUMMITCREST COMPLETE 1P55 BIACK BEARA OF CONANGA 8454 BASIN PRIME CUT 354K LADY OF PEAK DOT 355J

| BW | WW | Index | YW | Index | BW | WW | YW | Milk | TM | REA | Marb |
|----|----|-------|----|-------|----|----|----|------|----|-----|------|
|    |    |       |    | 102   |    |    |    |      |    |     |      |

- curious and docile demeanor, proven maternal pedigree, huge BW to YW spread
- Lady 735A is a never-miss cow for us, who is near and dear to our hearts as she was a long time show cow for Coy and the Smith kids of Breed Creek. Lady continually injects power and docility into her calves.
- Calving Ease 3-4
- Dam's Average Wean Index 108 (5 calves)



Dam – Lady 735A



Maternal Brother – Final Countdown 66F





• flashy profile, sure fire calving ease, shapely design Blackbird 149B is a

designated Premier Dam with the Canadian Angus as of this year. 149B is a feminine, sound uddered, eye appealing Justified daughter who continually injects that same eye appeal into her calves. One daughter was a feature in Genetic Focus 2017 going to Hollinger Land and Cattle and Dusty Rose Cattle for \$15,000. Another daughter has been retained in herd (dam of Lot 127). Sons have sold to Richard Rieder and Kelly Cutler.

Calving Ease 4 Dam's Average Wean Index 99 (4 calves)

### SIX MILE CASH 299G

# Let 134

#### SIX MILE GHOST RIDER 327G

Lot 135

**REG NO.** 2096168

TATTOO SIXM 299G

DOB FEBRUARY 25, 2019

**REG NO.** 2099322

TATTOO SIXM 327G

**DOB** MARCH 01,