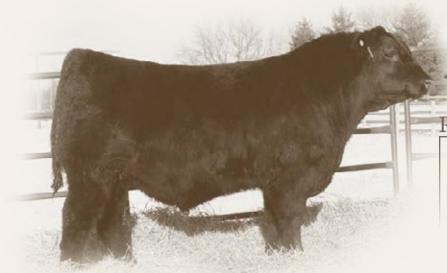

#### RED SIX MILE GENTRY 342G

Lot 1

**REG NO.** 2099330

TATTOO SIXM 342G

**DOB** MARCH 02, 2019

RRA AVIATOR 507
• RED NCJ COMING IN HOT 24E

RED NCJ MINERVA 35C

RED TER-RON RELOAD 703T
• RED SIX MILE & CO LASSIE 417X

- sale feature, dark red, great footed, proven cow family, Jr Champion Bull Calf CWA
- Lassie 417X is the moderate and feed efficient type of female that we love here at Six Mile. She has proven herself here at Six Mile with 4 previous sons selling through the bull sale to Sayers Land and Cattle, Ken Solberg, Ken Merkl and Bruce Flynn. A daughter sold through Genetic Focus 2018 to Chelsea Castonquay for \$10,500.
- Retaining ½ Semen Interest
  Calving Ease 3
- Dam's Average Wean Index 102 (8 calves)