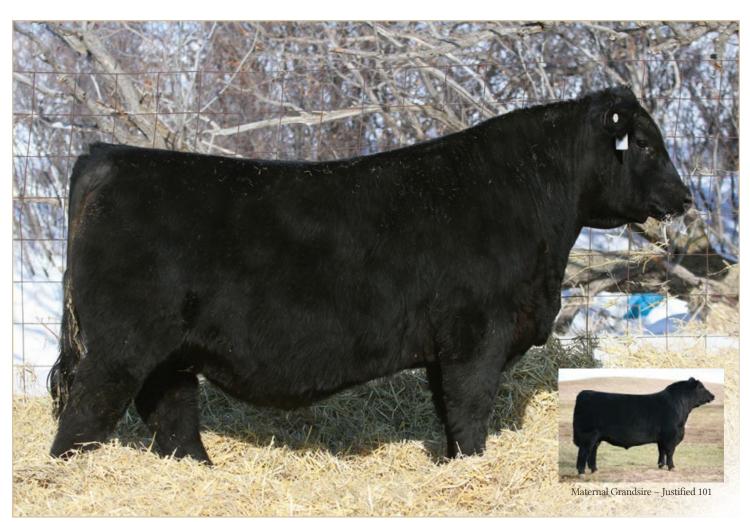

#### RED SIX MILE GATEWAY 276G

**REG NO.** 2120703

TATTOO SIXM 276G

DOB FEBRUARY 23, 2019

RRA AVIATOR 507 - RED NCJ COMING IN HOT 24E RED NCJ MINERVA 35C

RED SIX MILE BRUNSON 357B
• RED SIX MILE HOLLY 197D RED TRIPLE PLAY HOLLY 12B

- rugged build, heavy muscled, wide based, full sib to Lot 3
  197D quickly entered our donor program after dropping a gorgeous udder as a first calver. We wanted to inject her quality and impeccable foot quality into our herd. Watch for big things from her in the future.
- Calving Ease 2
- Dam's Average Wean Index 116 (2 natural calves)

SIXM 276G, side profile

Maternal Grandsire - Brunson 357B