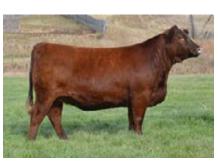

#### RED SIX MILE GENTRY 342G

Lot 1

**REG NO.** 2099330

TATTOO SIXM 342G

**DOB** MARCH 02, 2019

RRA AVIATOR 507
• RED NCJ COMING IN HOT 24E

RED NCJ MINERVA 35C

RED TER-RON RELOAD 703T
• RED SIX MILE & CO LASSIE 417X

- sale feature, dark red, great footed, proven cow family, Jr Champion Bull Calf CWA
- Lassie 417X is the moderate and feed efficient type of female that we love here at Six Mile. She has proven herself here at Six Mile with 4 previous sons selling through the bull sale to Sayers Land and Cattle, Ken Solberg, Ken Merkl and Bruce Flynn. A daughter sold through Genetic Focus 2018 to Chelsea Castonquay for \$10,500.
- Retaining ½ Semen Interest
  Calving Ease 3
- Dam's Average Wean Index 102 (8 calves)