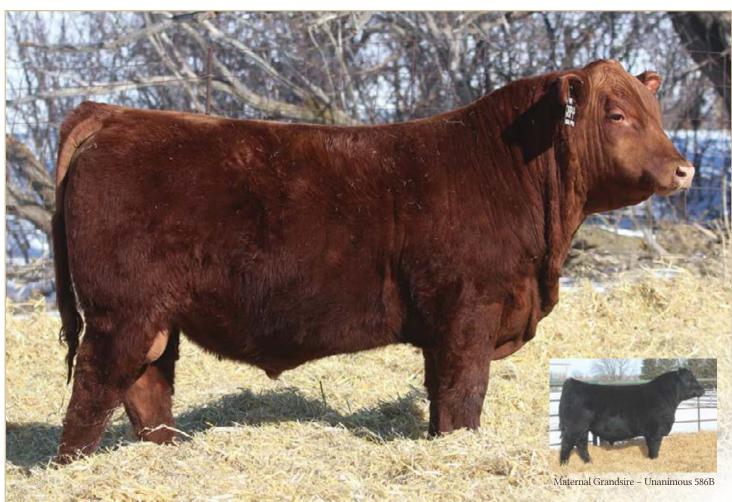

RED SIX MILE UPLOAD 498G

*∠*<sub>t</sub> −28

**REG NO.** 2115235

TATTOO SIXM 498G

**DOB** MARCH 12, 2019

MRLA RELOAD 56C

— RED MRLA UPLOAD 165E

RED MRLA MISS 4371B

PEAK DOT UNANIMOUS 586B RED BLAST DARLINE 14D BLASTTORI'S DARLINE 3Z S A V RESOURCE 1441
RED MRLA MISS 641Y
RED MRLA MISS 641Y
RED MRLA MISS 345X
VISION UNANIMOUS 1418
HEROINE OF PEAK DOT 962U
HF COMEBACK 264U
RED BLAST DARLINE 2U

- sale feature, outcross pedigree (SAV Resource and Vision Unanimous), great disposition, big footed
  14D is a big footed, stout constructed Unanimous daughter
- 14D is a big footed, stout constructed Unanimous daughter that we expect big things from in the Six Mile herd. Tight and tidy udder, gorgeous from all angles.
- Calving Ease 1