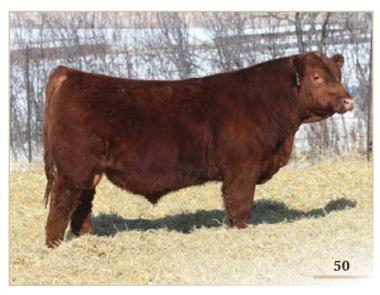

#### RED SIX MILE HOT COMMODITY 691G

Cot 3

**REG NO.** 2111714

TATTOO SIXM 691G

**DOB** APRIL 05, 2019

RRA AVIATOR 507
• RED NCJ COMING IN HOT 24E

RED NCJ MINERVA 35C

RED SIX MILE BRUNSON 357B
- RED SIX MILE HOLLY 197D

- sale feature, wide gauged, big back, wide base, full sib to lot 4
- 197D is a past high seller in the Genetic Focus sale. She was successfully flushed as a first calf heifer, quickly bred back and raised this guy with a 119 wean index.
- Retaining 1/3 Semen Interest
- Calving Ease 2-3
- Dam's Average Wean Index 116 (2 natural calves)