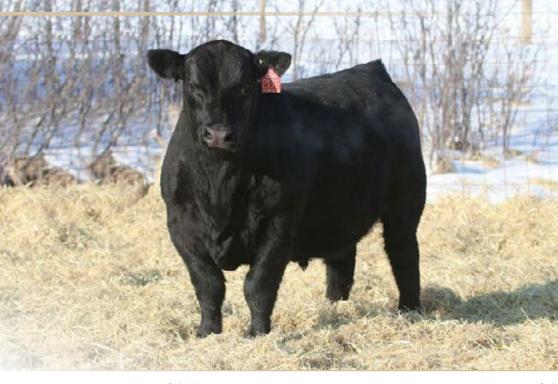

#### RED SIX MILE GENTRY 342G

Lot 1

**REG NO.** 2099330

TATTOO SIXM 342G

**DOB** MARCH 02, 2019

RRA AVIATOR 507
• RED NCJ COMING IN HOT 24E

RED NCJ MINERVA 35C

RED TER-RON RELOAD 703T
• RED SIX MILE & CO LASSIE 417X

- sale feature, dark red, great footed, proven cow family, Jr Champion Bull Calf CWA
- Lassie 417X is the moderate and feed efficient type of female that we love here at Six Mile. She has proven herself here at Six Mile with 4 previous sons selling through the bull sale to Sayers Land and Cattle, Ken Solberg, Ken Merkl and Bruce Flynn. A daughter sold through Genetic Focus 2018 to Chelsea Castonquay for \$10,500.
- Retaining ½ Semen Interest
  Calving Ease 3
- Dam's Average Wean Index 102 (8 calves)