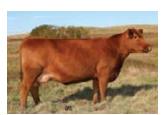

- ELITE DAM. Lot 5 represents 313Y's natural calf. She is a simply beautiful cow that is as fault-free as they come
- Calving Ease 2-3

Dam of Lot 5- Sarabell 313Y pictured as a 2 year old

Maternal Sister to Lot 5- Sarabell 140D