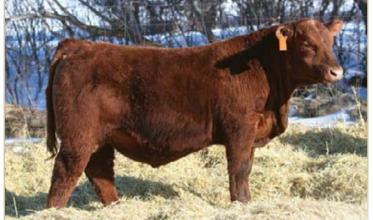

#### RED SIX MILE GATEWAY 276G

**REG NO.** 2120703

TATTOO SIXM 276G

DOB FEBRUARY 23, 2019

RRA AVIATOR 507 - RED NCJ COMING IN HOT 24E RED NCJ MINERVA 35C

RED SIX MILE BRUNSON 357B
• RED SIX MILE HOLLY 197D RED TRIPLE PLAY HOLLY 12B

- rugged build, heavy muscled, wide based, full sib to Lot 3
  197D quickly entered our donor program after dropping a gorgeous udder as a first calver. We wanted to inject her quality and impeccable foot quality into our herd. Watch for big things from her in the future.
- Calving Ease 2
- Dam's Average Wean Index 116 (2 natural calves)

SIXM 276G, side profile

Maternal Grandsire - Brunson 357B