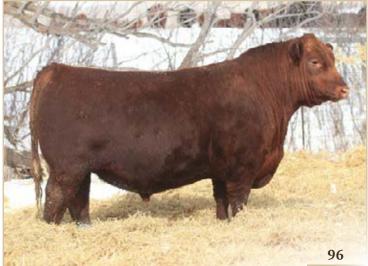

| REA  | Marb |
|-------------|----|---------|-----|----|----|------|----|------|------|
| 87          |    | EP]     | 2.6 | 32 | 57 | 17   | 33 | 0.24 | 0.22 |

• great colored, heavy structured, big hipped

• Calving Ease 1



Lot 96

**REG NO.** 2060613

TATTOO SIXM 681F

MAY 19, 2018 DOB

RED SIX MILE SIGNATURE 295B RED DOUBLE B 6M AUTOGRAPH 2D RED BLAIR'S LARKABA 42A

RED SIX MILE ANCHORMAN 743A

**RED SIX MILE PATSY 695C** RED SIX MILE PATSY 998A

RED SIX MILE GRAND SLAM 130Z RED SELMA OF SIX MILE 358X **RED WHEEL GANGSTER 31Y RED BLAIRS LARKABA 101Y** RED BJR BRAVEHEART 3H RED SIX MILE LASSIE 377P

**RED SOO LINE WILDCARD 7052 RED SIX MILE PATSY 656R** 

BW WW Index YW Index 8 BW WW YW Milk TM REA Marb 2 21 41 20 31

striking profile, deep dark red, stout featured
Calving Ease 1



#### RED SIX MILE BULL 638F

Lot 97

**REG NO.** 2060630

TATTOO SIXM 638F

DOB MAY 07, 2018

**RED ANDRAS NEW DIRECTION R240 RED PIE ON THE MARK 5424 RED PIE POTEET 9158** 

PEAK DOT ELIMINATOR 100Z RED SIX MILE DIXIE 546C **RED SUNBERRY INDEED 20Y** 

ANDRAS IN FOCUS B152 RED ANDRAS KURUBA B111 **RED PIE GRIDMASTER 589 RED PIE POTEET 4049** SAVELIMINATOR 9105 ERICA OF PEAK DOT 730T RED SIX MILE FULL TILT 869W RED VIKSE DA DIXIE 49U

BW WW Index YW Index 8 BW WW YW Milk TM 월 1.3 41 86

 ESS CED
 BW
 WW
 YW
 CEM
 MILK
 STAY
 MARB
 YG
 CW
 REA
 FAT

 9.6
 -0.3
 62
 112
 3.8
 24
 17
 0.4
 0.11
 35
 0.29
 0.038

• stout, wide gauged, big bodied

546C is quickly making her mark on our herd. Her first son highlighted the 2018 bull sale to Richmond Ranch. She is near perfect in her udder struc