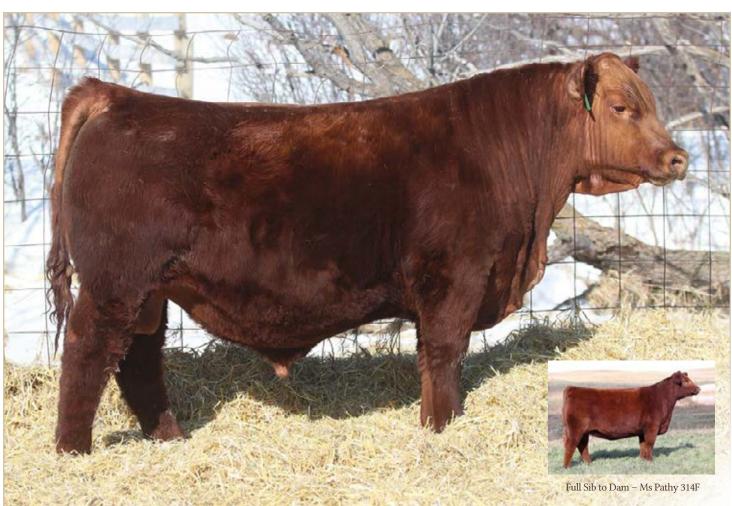

#### RED SIX MILE BARRY 564G

Lot 13

**REG NO.** 2105748

TATTOO SIXM 564G

**DOB** MARCH 27, 2019

RED NORTHLINE ROB ROY 122K

- RED HALL'S BARRY 040C

RED BLAIRS ELORA 40X

 BW
 WW
 Index
 YW
 Index
 BW
 WW
 YW
 Milk
 TM
 REA
 Marb

 86
 840
 115
 1457
 128
 25
 2.6
 47
 71
 32
 56

- built like a Mack truck, heavy muscled, stout featured
- 610C is working extremely hard in the Six Mile herd. Her son sold in last years bull sale to Hamm's of Bar V Ranch. She is a full sister to the Reserve Champion Female at Agribition last fall. Additionally, 610C is a full sister to the dam of Lot 46.
- Calving Ease 1-2
- Dam's Average Wean Index 111 (3 calves)