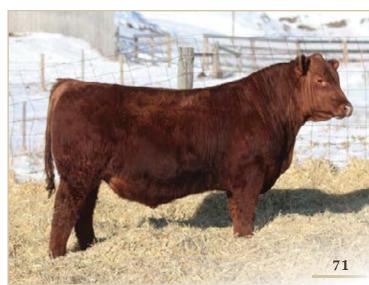

#### RED SIX MILE GATEWAY 276G

**REG NO.** 2120703

TATTOO SIXM 276G

DOB FEBRUARY 23, 2019

RRA AVIATOR 507 - RED NCJ COMING IN HOT 24E RED NCJ MINERVA 35C

RED SIX MILE BRUNSON 357B
• RED SIX MILE HOLLY 197D RED TRIPLE PLAY HOLLY 12B

- rugged build, heavy muscled, wide based, full sib to Lot 3
  197D quickly entered our donor program after dropping a gorgeous udder as a first calver. We wanted to inject her quality and impeccable foot quality into our herd. Watch for big things from her in the future.
- Calving Ease 2
- Dam's Average Wean Index 116 (2 natural calves)

SIXM 276G, side profile

Maternal Grandsire - Brunson 357B