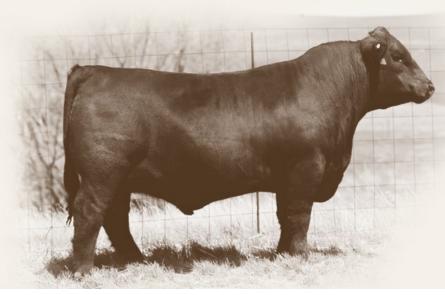

#### RED SIX MILE GENTRY 342G

Lot 1

**REG NO.** 2099330

TATTOO SIXM 342G

**DOB** MARCH 02, 2019

RRA AVIATOR 507
• RED NCJ COMING IN HOT 24E

RED NCJ MINERVA 35C

RED TER-RON RELOAD 703T
• RED SIX MILE & CO LASSIE 417X

- sale feature, dark red, great footed, proven cow family, Jr Champion Bull Calf CWA
- Lassie 417X is the moderate and feed efficient type of female that we love here at Six Mile. She has proven herself here at Six Mile with 4 previous sons selling through the bull sale to Sayers Land and Cattle, Ken Solberg, Ken Merkl and Bruce Flynn. A daughter sold through Genetic Focus 2018 to Chelsea Castonquay for \$10,500.
- Retaining ½ Semen Interest
  Calving Ease 3
- Dam's Average Wean Index 102 (8 calves)