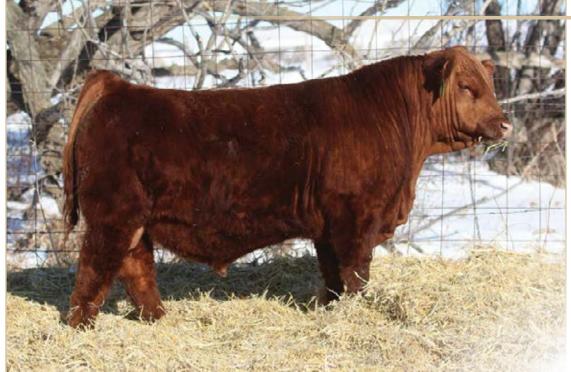

#### RED SIX MILE GENTRY 342G

Lot 1

**REG NO.** 2099330

TATTOO SIXM 342G

**DOB** MARCH 02, 2019

RRA AVIATOR 507
• RED NCJ COMING IN HOT 24E

RED NCJ MINERVA 35C

RED TER-RON RELOAD 703T
• RED SIX MILE & CO LASSIE 417X

- sale feature, dark red, great footed, proven cow family, Jr Champion Bull Calf CWA
- Lassie 417X is the moderate and feed efficient type of female that we love here at Six Mile. She has proven herself here at Six Mile with 4 previous sons selling through the bull sale to Sayers Land and Cattle, Ken Solberg, Ken Merkl and Bruce Flynn. A daughter sold through Genetic Focus 2018 to Chelsea Castonquay for \$10,500.
- Retaining ½ Semen Interest
  Calving Ease 3
- Dam's Average Wean Index 102 (8 calves)