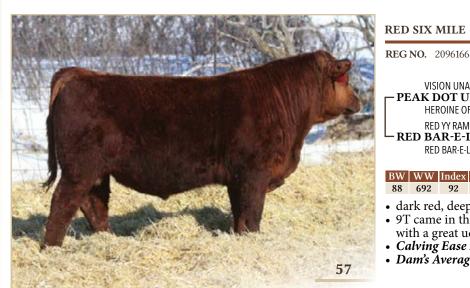

#### RED SIX MILE GENTRY 342G

Lot 1

**REG NO.** 2099330

TATTOO SIXM 342G

**DOB** MARCH 02, 2019

RRA AVIATOR 507
• RED NCJ COMING IN HOT 24E

RED NCJ MINERVA 35C

RED TER-RON RELOAD 703T
• RED SIX MILE & CO LASSIE 417X

RED SIX MILE LASSIE 377P

MUSGRAVE AVIATOR RED RRA RACHEL 246 746 RED NCJ LAZY MC VENOM 34Z RED NCJ MINERVA 13S RED TER-RON FULLY LOADED 540R RED TER-RON SAMARIA 103N

RED TOWAW INDEED 104H **RED SILVERVIEW LASSIE 307C** 

| BW | WW  | Inde | x YV | / Ind | ex 答 | BW   | ww   | YW   | Milk | TM | REA  | Marb |
|----|-----|------|------|-------|------|------|------|------|------|----|------|------|
| 86 | 770 | 104  | 137  | 4 12  | 5 H  | 2    | 48   | 77   | 20   | 44 | 0.42 | 0.17 |
| LT | CED | BW   | WW   | YW    | CEM  | MILK | STAY | MARE | YG   | CW | REA  | FAT  |
| BO | 9.5 | -0.4 | 61   | 91    | 6.9  | 19   | 14   | 0.33 | 0.09 | 19 | 0    | 0.02 |

- sale feature, dark red, great footed, proven cow family, Jr Champion Bull Calf CWA
- Lassie 417X is the moderate and feed efficient type of female that we love here at Six Mile. She has proven herself here at Six Mile with 4 previous sons selling through the bull sale to Sayers Land and Cattle, Ken Solberg, Ken Merkl and Bruce Flynn. A daughter sold through Genetic Focus 2018 to Chelsea Castonquay for \$10,500.
- Retaining ½ Semen Interest
  Calving Ease 3
- Dam's Average Wean Index 102 (8 calves)

Dam - Lassie 417X

Maternal Sister - Lassie 518F

Comin In Hot