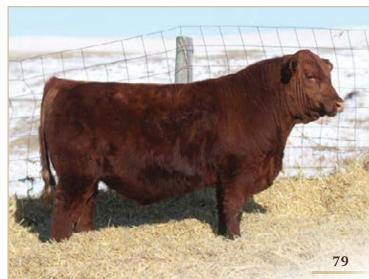

#### RED SIX MILE COMIN IN HOT 304G

Lot 2

**REG NO.** 2111709

TATTOO SIXM 304G

DOB FEBRUARY 26, 2019

RRA AVIATOR 507

RED NCJ COMING IN HOT 24E

RED NCJ MINERVA 35C

- aka big sexy, big top, big belly, big ass, yet still very sound, sale feature
- Just a first calf heifer that weaned this guy at a 114 ratio. 278E is a young member of the Gloria cow family that is extremely correct in her makeup.
- Calving Ease 3