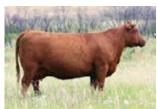

BW
 WW
 Index
 YW
 Index
 BW
 WW
 YW
 Milk
 TM
 REA
 Marb

 88
 693
 91
 1186
 115
 23
 33
 56
 28
 45

**RED NORTHLINE ROB ROY 122K RED HALL'S BARRY 040C RED BLAIRS ELORA 40X** 

STEWART PANTHER 19X

RED SIX MILE RITA 90Z **RED STEWART RITA 53N** 

RED WILD ROSE ROBIN HOOD 11F **RED BAR EL SYBIL 122E RED WHEEL SIN CITY 43T RED JCC ELORA 71P** HF TIGER 5T

RED STEWART PATRICIA 306N RED YY RAMBLER 322N **RED DEVOLANE RITA 53N** 

 BW
 WW
 Index
 YW
 Index
 BW
 WW
 YW
 Milk
 TM
 REA
 Marb

 76
 676
 91
 1140
 108
 g/g
 -0.5
 19
 31
 25
 35



16

- moderate, excellent foot, level and big topped, will make some great replacement heifers
- One of the favourite cows on the ranch- easy on the eyes- 90Z is the kind we love. She injects maternal calving ease into all her calves.
- Calving Ease 4



Dam - Rita 90Z

- deep sided, good colourgreat hair, impeccable footBig bodied and tanky,
- Big bodied and tanky, 140Z had daughters that sold to Big Sky and Allison's.
- Calving Ease 2-3
- Dam's Average Wean Index 103 (6 calves)





Maternal Grandsire - Better Beef 76X

#### RED SIX MILE BARRY 306G

Lot 17

RED SIX MILE BARRY 425G

Lot 18

**REG NO.** 2099561

TATTOO SIXM 306G

DOB FEBRUARY 26, 2019

RED NORTHLINE ROB ROY 122K
RED HALL'S BARRY 040C
RED BLAIRS ELORA 40X

RED BENCHMARK BETTER BEEF
RED SIX MILE SIERRA 140Z

RED BOUNTY B MISS SIERA BAR

RED WILD ROSE ROBIN HOOD 11F RED BAR EL SYBIL 122E RED WHEEL SIN CITY 43T RED JCC ELORA 71P

RED BASIN EXT 45T5
RED FAYETTE OF BENCHMARK 424
RED 77 BAR 556E
RED RSL MISS SIERA 19A

 BW
 WW
 Index
 YW
 Index
 SE
 BW
 WW
 YW
 Milk
 TM
 REA
 M