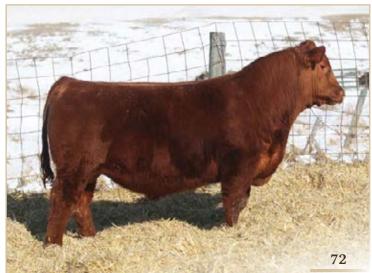

#### RED SIX MILE GENTRY 342G

Lot 1

**REG NO.** 2099330

TATTOO SIXM 342G

**DOB** MARCH 02, 2019

RRA AVIATOR 507
• RED NCJ COMING IN HOT 24E

RED NCJ MINERVA 35C

RED TER-RON RELOAD 703T
• RED SIX MILE & CO LASSIE 417X

| BW | WW  | Inde | x YV | / Ind | ex 答 | BW   | ww   | YW   | Milk | TM | REA  | Marb |
|----|-----|------|------|-------|------|------|------|------|------|----|------|------|
| 86 | 770 | 104  | 137  | 4 12  | 5 H  | 2    | 48   | 77   | 20   | 44 | 0.42 | 0.17 |
| LT | CED | BW   | WW   | YW    | CEM  | MILK | STAY | MARE | YG   | CW | REA  | FAT  |
| BO | 9.5 | -0.4 | 61   | 91    | 6.9  | 19   | 14   | 0.33 | 0.09 | 19 | 0    | 0.02 |

- sale feature, dark red, great footed, proven cow family, Jr Champion Bull Calf CWA
- Lassie 417X is the moderate and feed efficient type of female that we love here at Six Mile. She has proven herself here at Six Mile with 4 previous sons selling through the bull sale to Sayers Land and Cattle, Ken Solberg, Ken Merkl and Bruce Flynn. A daughter sold through Genetic Focus 2018 to Chelsea Castonquay for \$10,500.
- Retaining ½ Semen Interest
  Calving Ease 3
- Dam's Average Wean Index 102 (8 calves)