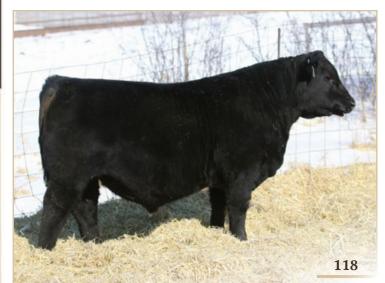

#### RED SIX MILE COMIN IN HOT 304G

Lot 2

**REG NO.** 2111709

TATTOO SIXM 304G

DOB FEBRUARY 26, 2019

RRA AVIATOR 507

RED NCJ COMING IN HOT 24E

RED NCJ MINERVA 35C

- aka big sexy, big top, big belly, big ass, yet still very sound, sale feature
- Just a first calf heifer that weaned this guy at a 114 ratio. 278E is a young member of the Gloria cow family that is extremely correct in her makeup.
- Calving Ease 3