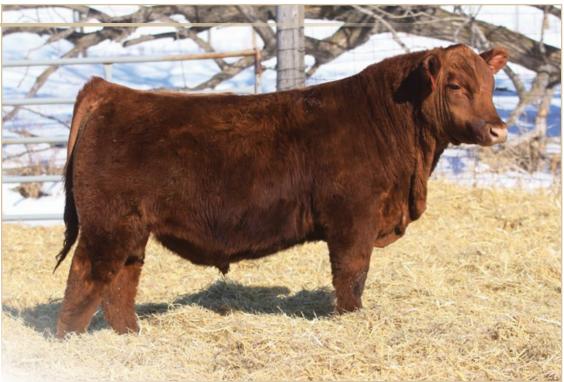

#### RED SIX MILE FENDER 446G

*∠*<sub>0</sub> -55

RED SIX MILE UNANIMOUS 346G

∠v—56

**REG NO.** 2105276

TATTOO SIXM 446G

**DOB** MARCH 08, 2019

**REG NO.** 2096229

56

- dark red, proud fronted, level and correct
- 461X is a feminine, angular female who catches your eye easily when on the profile with her striking presence.

  • Calving Ease 2-3
- Dam's Average Wean Index 101 (7 calves)