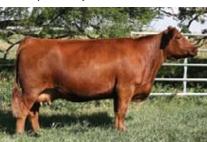

#### RED SIX MILE GENTRY 342G

Lot 1

**REG NO.** 2099330

TATTOO SIXM 342G

**DOB** MARCH 02, 2019

RRA AVIATOR 507
• RED NCJ COMING IN HOT 24E

RED NCJ MINERVA 35C

RED TER-RON RELOAD 703T
• RED SIX MILE & CO LASSIE 417X

- sale feature, dark red, great footed, proven cow family, Jr Champion Bull Calf CWA
- Lassie 417X is the moderate and feed efficient type of female that we love here at Six Mile. She has proven herself here at Six Mile with 4 previous sons selling through the bull sale to Sayers Land and Cattle, Ken Solberg, Ken Merkl and Bruce Flynn. A daughter sold through Genetic Focus 2018 to Chelsea Castonquay for \$10,500.
- Retaining ½ Semen Interest
  Calving Ease 3
- Dam's Average Wean Index 102 (8 calves)