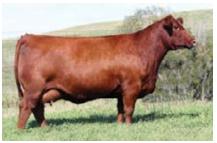

- ELITE DAM. Lot 5 represents 313Y's natural calf. She is a simply beautiful cow that is as fault-free as they come
- Calving Ease 2-3

Dam of Lot 5- Sarabell 313Y pictured as a 2 year old

Maternal Sister to Lot 5- Sarabell 140D