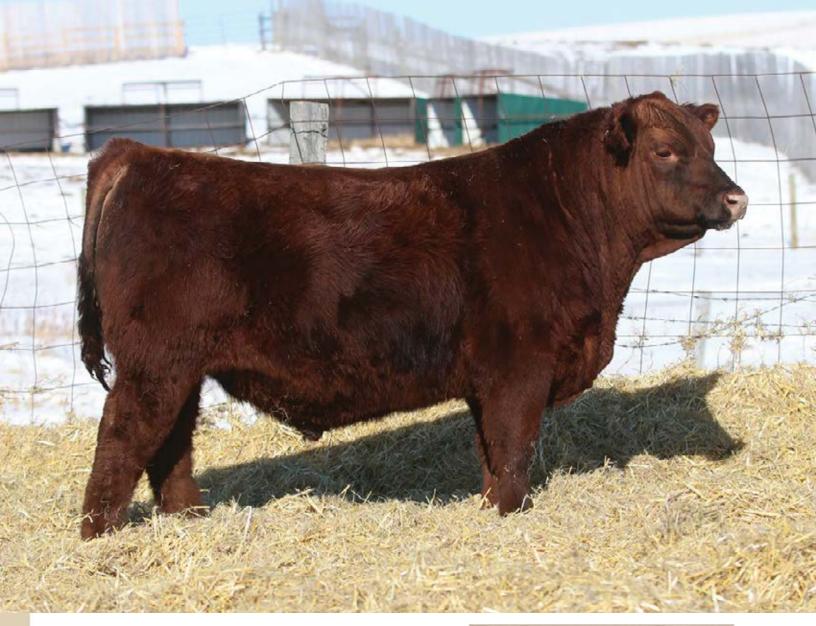

#### RED SIX MILE GENTRY 342G

Lot 1

**REG NO.** 2099330

TATTOO SIXM 342G

**DOB** MARCH 02, 2019

RRA AVIATOR 507
• RED NCJ COMING IN HOT 24E

RED NCJ MINERVA 35C

RED TER-RON RELOAD 703T
• RED SIX MILE & CO LASSIE 417X

- sale feature, dark red, great footed, proven cow family, Jr Champion Bull Calf CWA
- Lassie 417X is the moderate and feed efficient type of female that we love here at Six Mile. She has proven herself here at Six Mile with 4 previous sons selling through the bull sale to Sayers Land and Cattle, Ken Solberg, Ken Merkl and Bruce Flynn. A daughter sold through Genetic Focus 2018 to Chelsea Castonquay for \$10,500.
- Retaining ½ Semen Interest
  Calving Ease 3
- Dam's Average Wean Index 102 (8 calves)