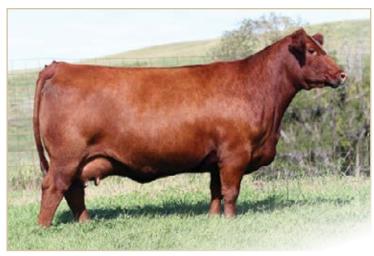

- ELITE DAM. Lot 5 represents 313Y's natural calf. She is a simply beautiful cow that is as fault-free as they come
- Calving Ease 2-3

Dam of Lot 5- Sarabell 313Y pictured as a 2 year old

Maternal Sister to Lot 5- Sarabell 140D