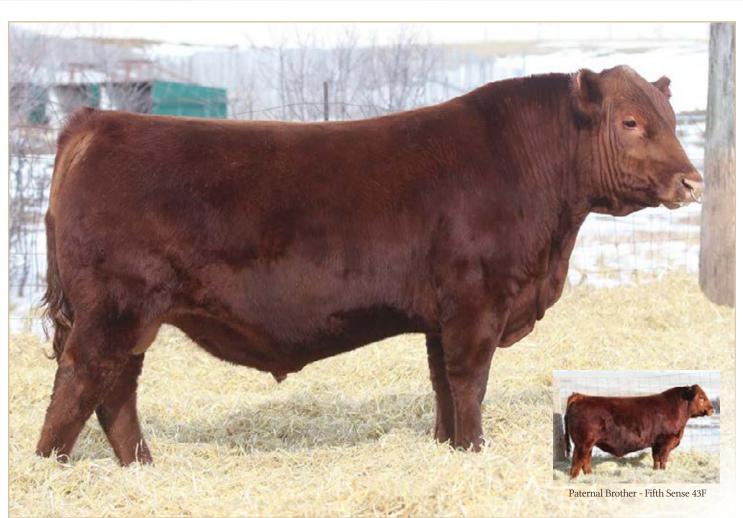

### Reference Sire

CIH's first calf crop exceeded all expectations! Heifer calves topped the revamped Red Round-Up Sale last October and these sons are the most consistent sire group in the Six Mile pen. His semen commanded \$400+/unit. CIH brings outcross genetics, increased foot quality, ease of flesh and stout made calves with added maternal merit.