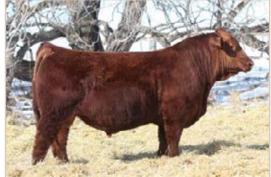

## Red Rust Bull

## Reference Sire

Rust Bull 31B was our go to calving ease sire that doesn't sacrifice weaning and yearling weights. He ranks in the top 10% for BW, WW & YW.