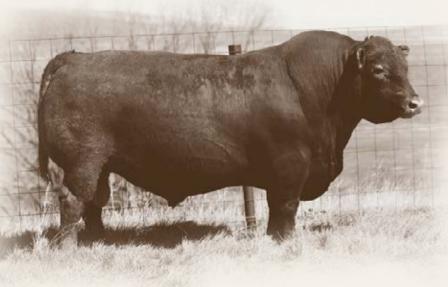

#### RED SIX MILE GENTRY 342G

Lot 1

**REG NO.** 2099330

TATTOO SIXM 342G

**DOB** MARCH 02, 2019

RRA AVIATOR 507
• RED NCJ COMING IN HOT 24E

RED NCJ MINERVA 35C

RED TER-RON RELOAD 703T
• RED SIX MILE & CO LASSIE 417X

- sale feature, dark red, great footed, proven cow family, Jr Champion Bull Calf CWA
- Lassie 417X is the moderate and feed efficient type of female that we love here at Six Mile. She has proven herself here at Six Mile with 4 previous sons selling through the bull sale to Sayers Land and Cattle, Ken Solberg, Ken Merkl and Bruce Flynn. A daughter sold through Genetic Focus 2018 to Chelsea Castonquay for \$10,500.
- Retaining ½ Semen Interest
  Calving Ease 3
- Dam's Average Wean Index 102 (8 calves)