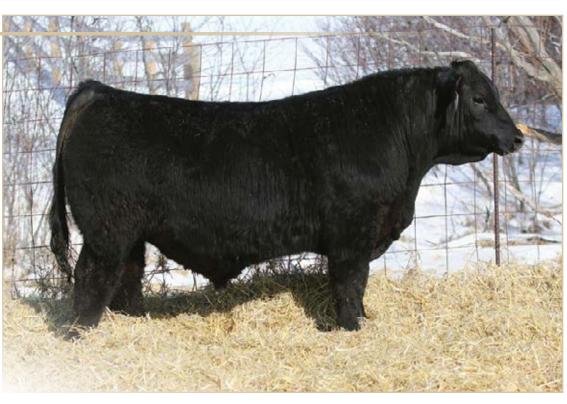

SIX MILE IDA ROSE 375B SIX MILE IDA ROSE 442X

S A V RESOURCE 1441 JUSTAMERE 5289 SAHARA 543U

**DOB** MARCH 02, 2019

HF TIGER 5T **REMINGTON JET 67U** 

K M RIGHTTIME 7302 BREED CREEK COUNTESS 228 JUSTAMERE RIGHT ON TIME 158R KBJ IDA 612R

| BW | WW  | Index | YW   | Index | OS | BW  | WW | YW  | Milk | TM | REA  | Marb |
|----|-----|-------|------|-------|----|-----|----|-----|------|----|------|------|
| 76 | 800 | 107   | 1427 | 119   | EP | 0.7 | 61 | 114 | 19   | 50 | 0.39 | 0.4  |

- rugged design, expressive muscle, calving ease option
- 375B has a bull working for Springhill Land and Cattle as well as a female in the K Lazy T herd. She weaned this powerhouse off with a 107 ratio.
- Calving Ease 4
- Dam's Average Wean Index 101 (4 calves)



Maternal Grandsire - Heavy Duty 096









SIX MILE GRIZZLY 231G

Lot 112

SIX MILE DIESEL 254G TWIN

Lot 113

**REG NO.** 2099235

TATTOO SIXM 231G

DOB FEBRUARY 18, 2019

**REG NO.** 2106500

TATTOO SIXM 254G

DOB FEBRUARY 21, 2019

REMITALL F BRIGADIER 86B - REMITALL F DIESEL 76D REMITALL F JET 74Y

MUSGRAVE FOUNDATION
- JL MS ERICA 4166
HOWE MS ERICA 36L

S A V RESOURCE 1441 JUSTAMERE 5289 SAHARA 543U HF TIGER 5T

REMINGTON JET 67U
KESSLERS FRONTMAN R001
- MCATL BLACKCAP JUARA 29-434
CENTURY TOUCHSTONE 131

LCD ERICA 193J

 BW
 WW
 Index
 YW
 Index
 BW
 WW
 YW
 Milk
 TM
 REA
 Marb

 96
 882
 116
 1420
 102
 2
 2
 65
 118
 25
 58
 0.46
 0.39

- power bull, chart topping growth, large framed, will add pounds
- Erica 166B has an outcross pedigree for our herd, and has proven herself as a producer here at Six Mile. She has