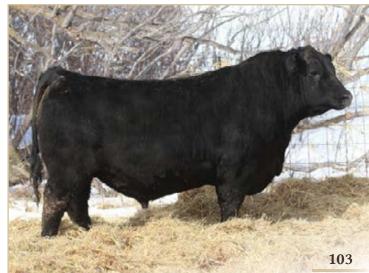

#### RED SIX MILE COMIN IN HOT 304G

Lot 2

**REG NO.** 2111709

TATTOO SIXM 304G

DOB FEBRUARY 26, 2019

RRA AVIATOR 507

RED NCJ COMING IN HOT 24E

RED NCJ MINERVA 35C

RED SIX MILE WARCRAFT 254Z - RED SIX MILE GLORIA 278E RED SIX MILE GLORIA 746W MUSGRAVE AVIATOR
RED RRA RACHEL 246 746
RED NCJ LAZY MC VENOM 34Z
RED NCJ MINERVA 13S
RED SIX MILE TRAVELOCITY 318X
- RED SIX MILE PRIDE 902S
RED 51 NORSEMAN KING 2291

|                                              | IVL | D JIX II | MILL OLG | )IIIA 7 T | OVV  | RED SIX MILE GLORIA 361T |    |      |      |     |      |       |  |
|----------------------------------------------|-----|----------|----------|-----------|------|--------------------------|----|------|------|-----|------|-------|--|
| BW                                           | WW  | Inde     | x YW     | V Ind     | ex 😤 | BW                       | WW | YW   | Milk | TM  | REA  | Marb  |  |
| 82                                           | 829 | 114      | 136      | 0 11      | 0 E  | 2.5                      | 59 | 97   | 24   | 54  | 0.56 | 0.18  |  |
| SE CED BW WW YW CEM MILK STAY MARB YG CW REA |     |          |          |           |      |                          |    |      |      | FAT |      |       |  |
| 0                                            | 0.6 | Λ 8      | 75       | 115       | 7.0  | 22                       | 15 | 0.21 | 0.06 | 20  | 0.22 | 0.017 |  |

- aka big sexy, big top, big belly, big ass, yet still very sound, sale feature
- Just a first calf heifer that weaned this guy at a 114 ratio. 278E is a young member of the Gloria cow family that is extremely correct in her makeup.
- Calving Ease 3