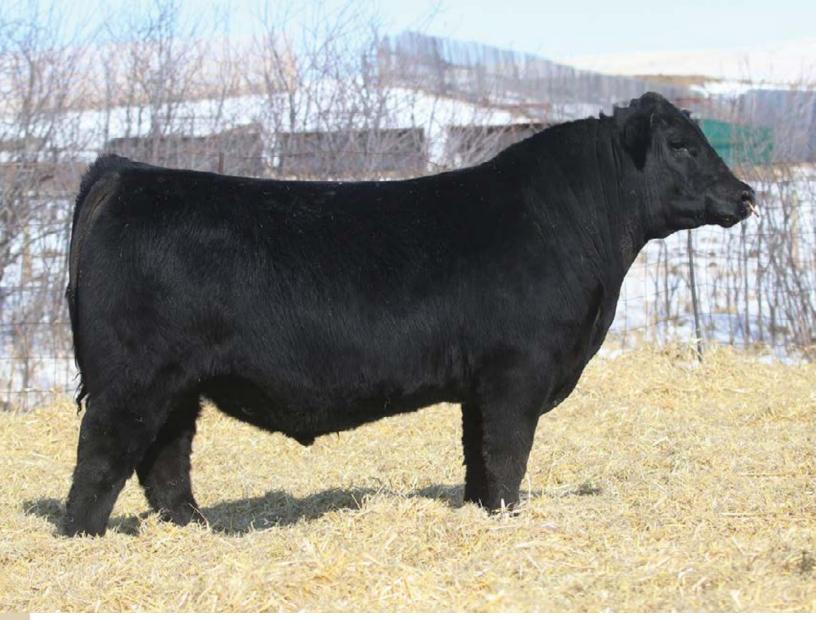

#### RED SIX MILE GENTRY 342G

Lot 1

**REG NO.** 2099330

TATTOO SIXM 342G

**DOB** MARCH 02, 2019

RRA AVIATOR 507
• RED NCJ COMING IN HOT 24E

RED NCJ MINERVA 35C

RED TER-RON RELOAD 703T
• RED SIX MILE & CO LASSIE 417X

- sale feature, dark red, great footed, proven cow family, Jr Champion Bull Calf CWA
- Lassie 417X is the moderate and feed efficient type of female that we love here at Six Mile. She has proven herself here at Six Mile with 4 previous sons selling through the bull sale to Sayers Land and Cattle, Ken Solberg, Ken Merkl and Bruce Flynn. A daughter sold through Genetic Focus 2018 to Chelsea Castonquay for \$10,500.
- Retaining ½ Semen Interest
  Calving Ease 3
- Dam's Average Wean Index 102 (8 calves)