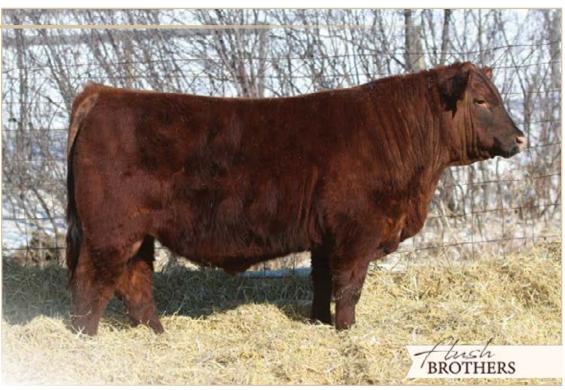

#### RED SIX MILE COMIN IN HOT 304G

Lot 2

**REG NO.** 2111709

TATTOO SIXM 304G

DOB FEBRUARY 26, 2019

RRA AVIATOR 507

RED NCJ COMING IN HOT 24E

RED NCJ MINERVA 35C

- aka big sexy, big top, big belly, big ass, yet still very sound, sale feature
- Just a first calf heifer that weaned this guy at a 114 ratio. 278E is a young member of the Gloria cow family that is extremely correct in her makeup.
- Calving Ease 3