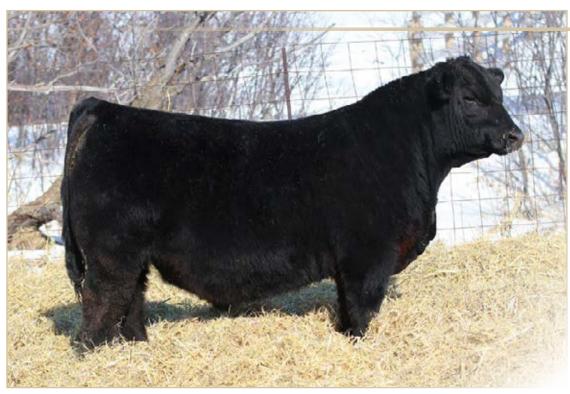

#### RED SIX MILE GRINDER 616G

RED SIX MILE GAMBINO 316G

REG NO. 2099383

TATTOO SIXM 616G

**DOB** MARCH 25, 2019

**REG NO.** 2099320

TATTOO SIXM 316G

DOB FEBRUARY 28, 2019

**RRA AVIATOR 507** 

**RED NCJ COMING IN HOT 24E** RED NCJ MINERVA 35C

RED U-2 RENOWN 193C

RED SIX MILE MEG 915E

RED BAR-E-LAB MEG 169Z

MUSGRAVE AVIATOR RED RRA RACHEL 246 746 RED NCJ LAZY MC VENOM 34Z **RED NCJ MINERVA 13S** 

**RED U-2 RECKONING 149A** RED U-2 ENVIOUS 147X **RED TOWAW INDEED 104H** RED BAR-E-L MEG 85N

 BW
 WW
 Index
 YW
 Index
 BW
 WW
 YW
 Milk
 TM
 REA
 Marb

 78
 898
 124
 1437
 126
 2/2
 5
 64
 97
 24
 56

**RRA AVIATOR 507** 

**RED NCJ COMING IN HOT 24E RED NCJ MINERVA 35C** 

SIX MILE BARRICADE 147B

**RED SIX MILE LARKA LASSIE 930E** RED GLY LARKABA LASSIE 111T

MUSGRAVE AVIATOR RED RRA RACHEL 246 746 RED NCJ LAZY MC VENOM 34Z **RED NCJ MINERVA 13S CONNEALY COMPLETE 8454** ROSE HILL DIANA 58P

RED FINE LINE MULBERRY 26P RED GLY LARKABA LASSIE 11N

| BW | WW  | Index | ΥW   | Index | OS | BW  | ww | YW | Milk | TM | REA | Marb |  |
|----|-----|-------|------|-------|----|-----|----|----|------|----|-----|------|--|
| 80 | 808 | 111   | 1314 | 105   | EP | 1.2 | 59 | 94 | 21   | 51 |     |      |  |

- smooth and balanced, proud and alert front end,
- great footed
   930E offers some outcross genetics herself as she tracks back to our old mainstay black herdsire "Complete". Heavy milking, dark red and smooth made, she posted a 111 index on this rascal.
- Calving Ease 3-4

Maternal Grandsire - Barricade 147B