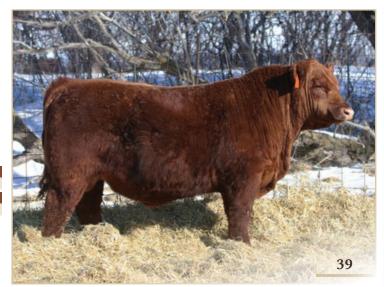

#### RED SIX MILE GATEWAY 276G

**REG NO.** 2120703

TATTOO SIXM 276G

DOB FEBRUARY 23, 2019

RRA AVIATOR 507 - RED NCJ COMING IN HOT 24E RED NCJ MINERVA 35C

RED SIX MILE BRUNSON 357B
• RED SIX MILE HOLLY 197D RED TRIPLE PLAY HOLLY 12B

- rugged build, heavy muscled, wide based, full sib to Lot 3
  197D quickly entered our donor program after dropping a gorgeous udder as a first calver. We wanted to inject her quality and impeccable foot quality into our herd. Watch for big things from her in the future.
- Calving Ease 2
- Dam's Average Wean Index 116 (2 natural calves)