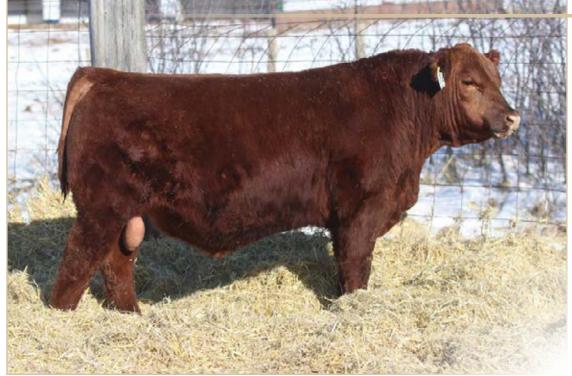

#### RED SIX MILE COMIN IN HOT 304G

Lot 2

**REG NO.** 2111709

TATTOO SIXM 304G

DOB FEBRUARY 26, 2019

RRA AVIATOR 507

RED NCJ COMING IN HOT 24E

RED NCJ MINERVA 35C

- aka big sexy, big top, big belly, big ass, yet still very sound, sale feature
- Just a first calf heifer that weaned this guy at a 114 ratio. 278E is a young member of the Gloria cow family that is extremely correct in her makeup.
- Calving Ease 3