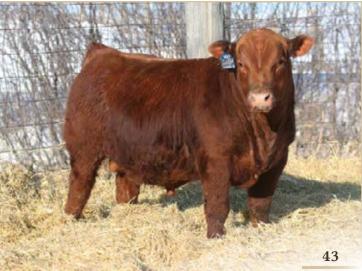

#### RED SIX MILE GENTRY 342G

Lot 1

**REG NO.** 2099330

TATTOO SIXM 342G

**DOB** MARCH 02, 2019

RRA AVIATOR 507
• RED NCJ COMING IN HOT 24E

RED NCJ MINERVA 35C

RED TER-RON RELOAD 703T
• RED SIX MILE & CO LASSIE 417X

RED SIX MILE LASSIE 377P

MUSGRAVE AVIATOR RED RRA RACHEL 246 746 RED NCJ LAZY MC VENOM 34Z RED NCJ MINERVA 13S RED TER-RON FULLY LOADED 540R RED TER-RON SAMARIA 103N

RED TOWAW INDEED 104H **RED SILVERVIEW LASSIE 307C** 

| BW | WW  | Inde | x YV | / Ind | ex 答 | BW   | ww   | YW   | Milk | TM | REA  | Marb |
|----|-----|------|------|-------|------|------|------|------|------|----|------|------|
| 86 | 770 | 104  | 137  | 4 12  | 5 H  | 2    | 48   | 77   | 20   | 44 | 0.42 | 0.17 |
| LT | CED | BW   | WW   | YW    | CEM  | MILK | STAY | MARE | YG   | CW | REA  | FAT  |
| BO | 9.5 | -0.4 | 61   | 91    | 6.9  | 19   | 14   | 0.33 | 0.09 | 19 | 0    | 0.02 |

- sale feature, dark red, great footed, proven cow family, Jr Champion Bull Calf CWA
- Lassie 417X is the moderate and feed efficient type of female that we love here at Six Mile. She has proven herself here at Six Mile with 4 previous sons selling through the bull sale to Sayers Land and Cattle, Ken Solberg, Ken Merkl and Bruce Flynn. A daughter sold through Genetic Focus 2018 to Chelsea Castonquay for \$10,500.
- Retaining ½ Semen Interest
  Calving Ease 3
- Dam's Average Wean Index 102 (8 calves)