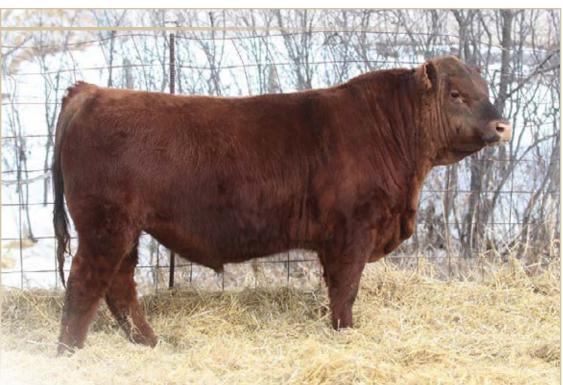

#### RED SIX MILE GENTRY 342G

Lot 1

**REG NO.** 2099330

TATTOO SIXM 342G

**DOB** MARCH 02, 2019

RRA AVIATOR 507
• RED NCJ COMING IN HOT 24E

RED NCJ MINERVA 35C

RED TER-RON RELOAD 703T
• RED SIX MILE & CO LASSIE 417X

- sale feature, dark red, great footed, proven cow family, Jr Champion Bull Calf CWA
- Lassie 417X is the moderate and feed efficient type of female that we love here at Six Mile. She has proven herself here at Six Mile with 4 previous sons selling through the bull sale to Sayers Land and Cattle, Ken Solberg, Ken Merkl and Bruce Flynn. A daughter sold through Genetic Focus 2018 to Chelsea Castonquay for \$10,500.
- Retaining ½ Semen Interest
  Calving Ease 3
- Dam's Average Wean Index 102 (8 calves)