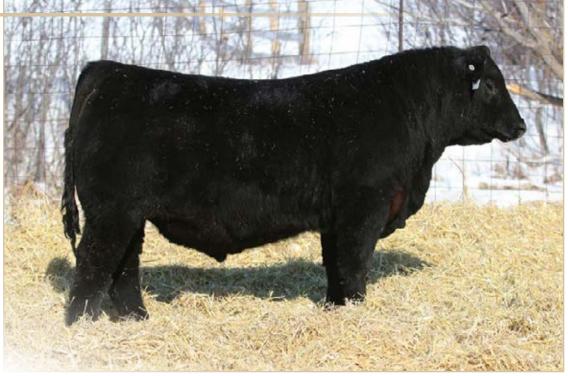

#### RED SIX MILE COMIN IN HOT 304G

Lot 2

**REG NO.** 2111709

TATTOO SIXM 304G

DOB FEBRUARY 26, 2019

RRA AVIATOR 507

RED NCJ COMING IN HOT 24E

RED NCJ MINERVA 35C

- aka big sexy, big top, big belly, big ass, yet still very sound, sale feature
- Just a first calf heifer that weaned this guy at a 114 ratio. 278E is a young member of the Gloria cow family that is extremely correct in her makeup.
- Calving Ease 3