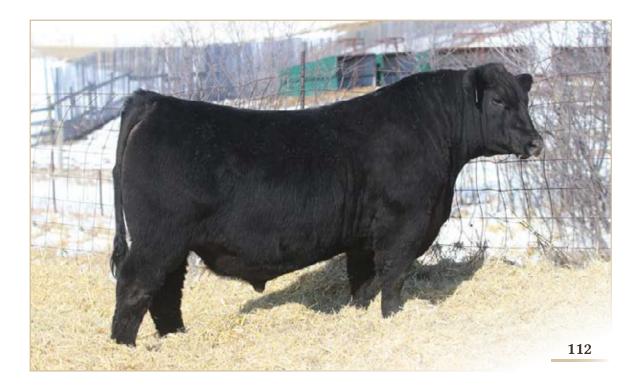

#### RED SIX MILE GENTRY 342G

Lot 1

**REG NO.** 2099330

TATTOO SIXM 342G

**DOB** MARCH 02, 2019

RRA AVIATOR 507
• RED NCJ COMING IN HOT 24E

RED NCJ MINERVA 35C

RED TER-RON RELOAD 703T
• RED SIX MILE & CO LASSIE 417X

- sale feature, dark red, great footed, proven cow family, Jr Champion Bull Calf CWA
- Lassie 417X is the moderate and feed efficient type of female that we love here at Six Mile. She has proven herself here at Six Mile with 4 previous sons selling through the bull sale to Sayers Land and Cattle, Ken Solberg, Ken Merkl and Bruce Flynn. A daughter sold through Genetic Focus 2018 to Chelsea Castonquay for \$10,500.
- Retaining ½ Semen Interest
  Calving Ease 3
- Dam's Average Wean Index 102 (8 calves)