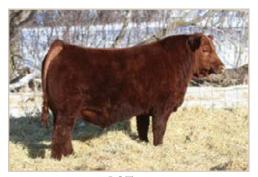

#### RED SIX MILE COMIN IN HOT 304G

Lot 2

**REG NO.** 2111709

TATTOO SIXM 304G

DOB FEBRUARY 26, 2019

RRA AVIATOR 507

RED NCJ COMING IN HOT 24E

RED NCJ MINERVA 35C

- aka big sexy, big top, big belly, big ass, yet still very sound, sale feature
- Just a first calf heifer that weaned this guy at a 114 ratio. 278E is a young member of the Gloria cow family that is extremely correct in her makeup.
- Calving Ease 3