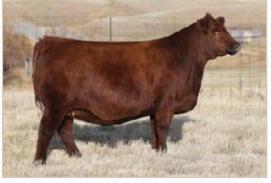

#### RED SIX MILE GENTRY 342G

Lot 1

**REG NO.** 2099330

TATTOO SIXM 342G

**DOB** MARCH 02, 2019

RRA AVIATOR 507
• RED NCJ COMING IN HOT 24E

RED NCJ MINERVA 35C

RED TER-RON RELOAD 703T
• RED SIX MILE & CO LASSIE 417X

- sale feature, dark red, great footed, proven cow family, Jr Champion Bull Calf CWA
- Lassie 417X is the moderate and feed efficient type of female that we love here at Six Mile. She has proven herself here at Six Mile with 4 previous sons selling through the bull sale to Sayers Land and Cattle, Ken Solberg, Ken Merkl and Bruce Flynn. A daughter sold through Genetic Focus 2018 to Chelsea Castonquay for \$10,500.
- Retaining ½ Semen Interest
  Calving Ease 3
- Dam's Average Wean Index 102 (8 calves)