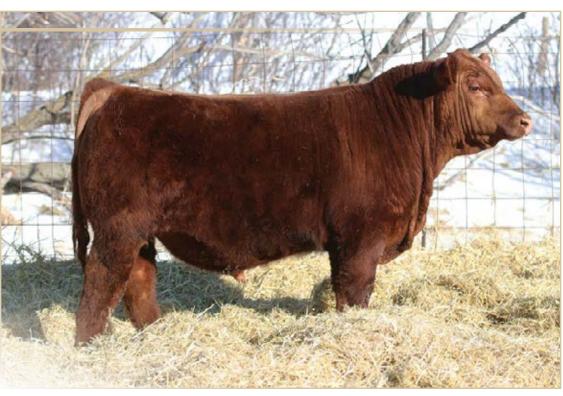

#### RED SIX MILE COMIN IN HOT 304G

Lot 2

**REG NO.** 2111709

TATTOO SIXM 304G

DOB FEBRUARY 26, 2019

RRA AVIATOR 507

RED NCJ COMING IN HOT 24E

RED NCJ MINERVA 35C

- aka big sexy, big top, big belly, big ass, yet still very sound, sale feature
- Just a first calf heifer that weaned this guy at a 114 ratio. 278E is a young member of the Gloria cow family that is extremely correct in her makeup.
- Calving Ease 3