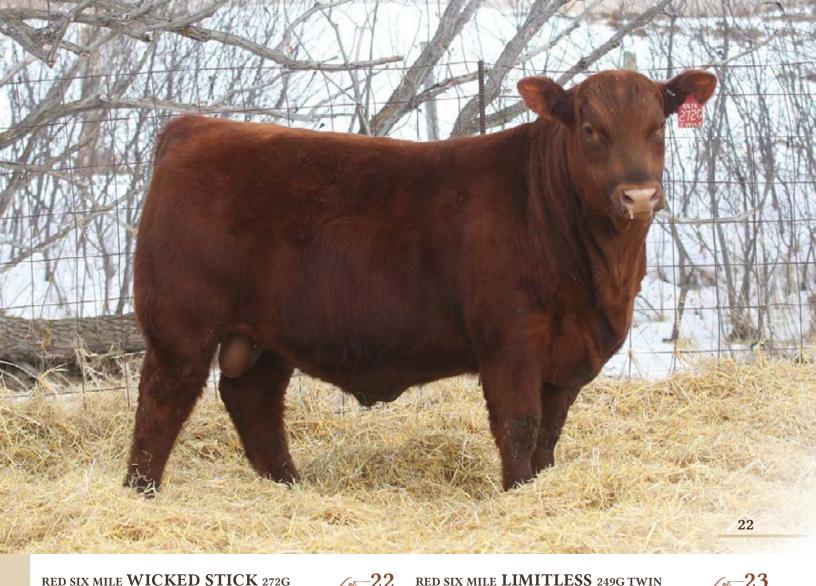

#### RED SIX MILE WICKED STICK 272G

REG NO. 2099557

TATTOO SIXM 249G

DOB FEBRUARY 20, 2019

RED U-2 RECKONING 149A

**REG NO.** 2099318

RED SIX MILE JOHN WICK 882E -RED SIX MILE & CO GLORIA 29A

PEAK DOT ELIMINATOR 100Z **RED SIX MILE PATSY 947E** 

**RED SIX MILE PATSY 550B** 

TATTOO SIXM 272G DOB FEBRUARY 23, 2019 RED U-2 RECON 192Y

RED U-2 ANEXA 271Y RED 6 MILE FULL THROTTLE 171T RED SIX MILE GLORIA 746W

SAVELIMINATOR 9105 ERICA OF PEAK DOT 730T **RED L83 SUPER DUTY 244Z** RED SIX MILE PATSY 656R

| BW | WW  | Inde | x YV | V Ind | ex 😤 | BW   | WW   | YW   | Milk | TM | REA  | Marb      |
|----|-----|------|------|-------|------|------|------|------|------|----|------|-----------|
|    | 831 |      |      |       |      |      |      |      |      |    |      |           |
| LT | CED | BW   | WW   | YW    | CEM  | MILK | STAY | MARE | YG.  | CW | REA  | FAT 0.033 |
| BO | 9.4 | 1.3  | 75   | 134   | 6.3  | 27   | 14   | 0.39 | 0.13 | 45 | 0.31 | 0.033     |
|    |     |      |      |       |      |      |      |      |      |    |      |           |

- sale feature, huge growth, dark red, great foot and testicular development
- 947E shows huge potential in the Six Mile herd, dark red, great udder design, easy keeping and heavy milking. Note the 113 wean index on this guy.
- Retaining ½ Semen Interest
- Calving Ease 1