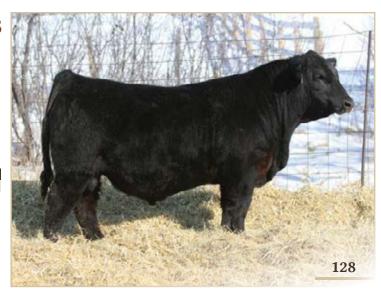

#### RED SIX MILE GATEWAY 276G

**REG NO.** 2120703

TATTOO SIXM 276G

DOB FEBRUARY 23, 2019

RRA AVIATOR 507 - RED NCJ COMING IN HOT 24E RED NCJ MINERVA 35C

RED SIX MILE BRUNSON 357B
• RED SIX MILE HOLLY 197D RED TRIPLE PLAY HOLLY 12B

- rugged build, heavy muscled, wide based, full sib to Lot 3
  197D quickly entered our donor program after dropping a gorgeous udder as a first calver. We wanted to inject her quality and impeccable foot quality into our herd. Watch for big things from her in the future.
- Calving Ease 2
- Dam's Average Wean Index 116 (2 natural calves)