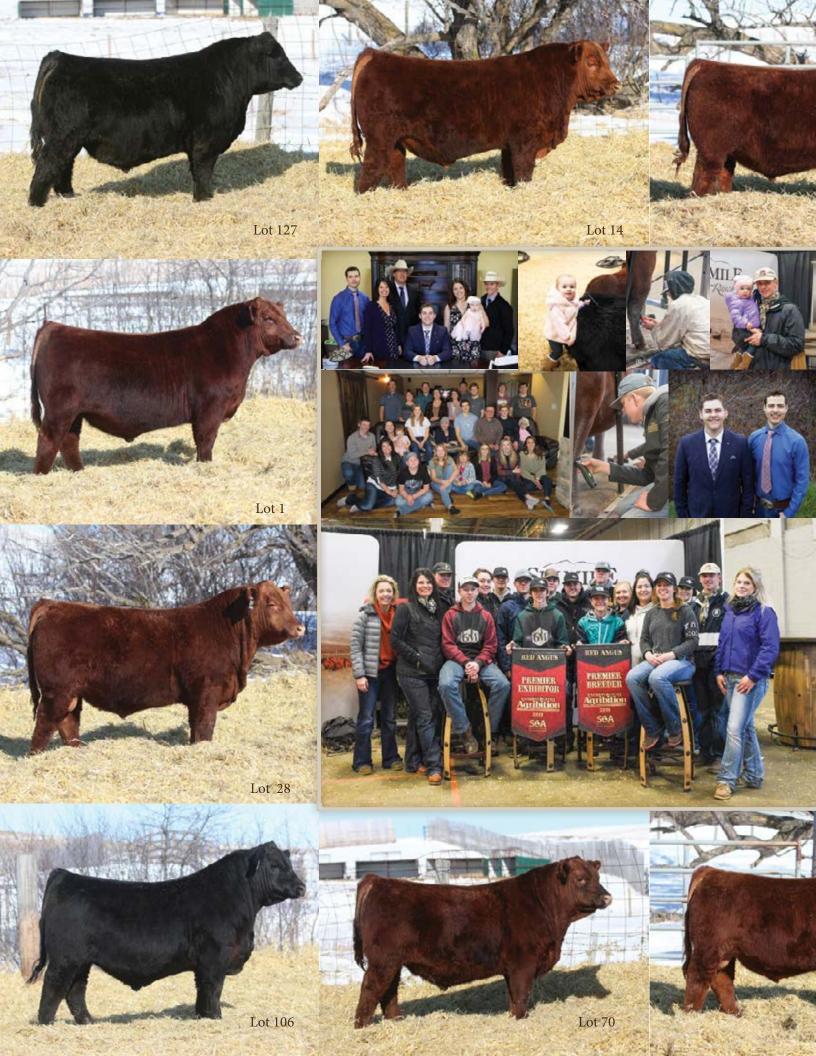

#### RED SIX MILE GENTRY 342G

Lot 1

**REG NO.** 2099330

TATTOO SIXM 342G

**DOB** MARCH 02, 2019

RRA AVIATOR 507
• RED NCJ COMING IN HOT 24E

RED NCJ MINERVA 35C

RED TER-RON RELOAD 703T
• RED SIX MILE & CO LASSIE 417X

#### RED SIX MILE COMIN IN HOT 304G

Lot 2

**REG NO.** 2111709

TATTOO SIXM 304G

DOB FEBRUARY 26, 2019

RRA AVIATOR 507

RED NCJ COMING IN HOT 24E

RED NCJ MINERVA 35C

#### RED SIX MILE BARRY 564G

Lot 13

**REG NO.** 2105748

TATTOO SIXM 564G

**DOB** MARCH 27, 2019

RED NORTHLINE ROB ROY 122K

- RED HALL'S BARRY 040C

RED BLAIRS ELORA 40X

#### RED SIX MILE BADGER 529G

<u> ~</u>14

**REG NO.** 2099368

TATTOO SIXM 529G

**DOB** MARCH 14, 2019

RED NORTHLINE ROB ROY 122K
• RED HALL'S BARRY 040C RED BLAIRS ELORA 40X

RED SIX MILE TIMBERLAKE 180T RED HALL'S MISS LARK 504C RED SVR MISS LARK 100P

#### RED SIX MILE BARRY 572G

Lot 15

RED SIX MILE BARRY 611G

Lot 16

**REG NO.** 2099379

TATTOO SIXM 572G

**DOB** MARCH 19, 2019

**REG NO.** 2112342