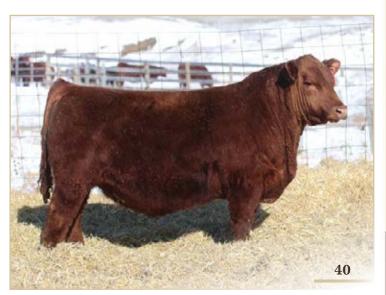

#### RED SIX MILE GENTRY 342G

Lot 1

**REG NO.** 2099330

TATTOO SIXM 342G

**DOB** MARCH 02, 2019

RRA AVIATOR 507
• RED NCJ COMING IN HOT 24E

RED NCJ MINERVA 35C

RED TER-RON RELOAD 703T
• RED SIX MILE & CO LASSIE 417X

- sale feature, dark red, great footed, proven cow family, Jr Champion Bull Calf CWA
- Lassie 417X is the moderate and feed efficient type of female that we love here at Six Mile. She has proven herself here at Six Mile with 4 previous sons selling through the bull sale to Sayers Land and Cattle, Ken Solberg, Ken Merkl and Bruce Flynn. A daughter sold through Genetic Focus 2018 to Chelsea Castonquay for \$10,500.
- Retaining ½ Semen Interest
  Calving Ease 3
- Dam's Average Wean Index 102 (8 calves)