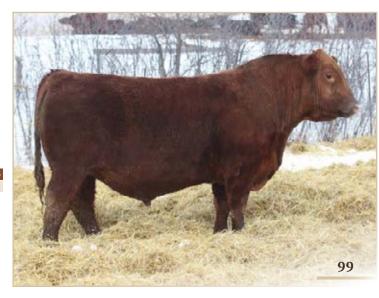

#### RED SIX MILE COMIN IN HOT 304G

Lot 2

**REG NO.** 2111709

TATTOO SIXM 304G

DOB FEBRUARY 26, 2019

RRA AVIATOR 507

RED NCJ COMING IN HOT 24E

RED NCJ MINERVA 35C

- aka big sexy, big top, big belly, big ass, yet still very sound, sale feature
- Just a first calf heifer that weaned this guy at a 114 ratio. 278E is a young member of the Gloria cow family that is extremely correct in her makeup.
- Calving Ease 3