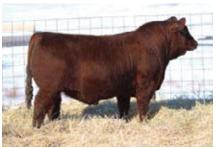

#### RED SIX MILE COMIN IN HOT 304G

Lot 2

**REG NO.** 2111709

TATTOO SIXM 304G

DOB FEBRUARY 26, 2019

RRA AVIATOR 507

RED NCJ COMING IN HOT 24E

RED NCJ MINERVA 35C

- aka big sexy, big top, big belly, big ass, yet still very sound, sale feature
- Just a first calf heifer that weaned this guy at a 114 ratio. 278E is a young member of the Gloria cow family that is extremely correct in her makeup.
- Calving Ease 3