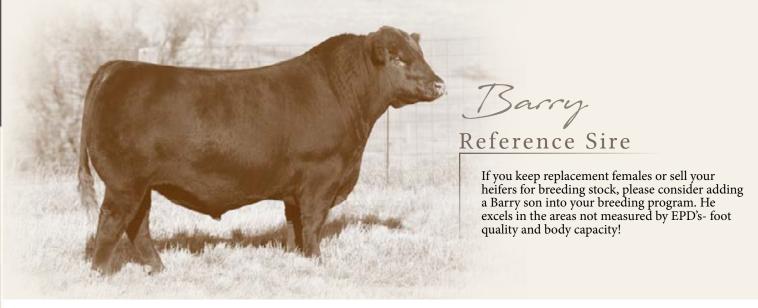

### Reference Sire

CIH's first calf crop exceeded all expectations! Heifer calves topped the revamped Red Round-Up Sale last October and these sons are the most consistent sire group in the Six Mile pen. His semen commanded \$400+/unit. CIH brings outcross genetics, increased foot quality, ease of flesh and stout made calves with added maternal merit.