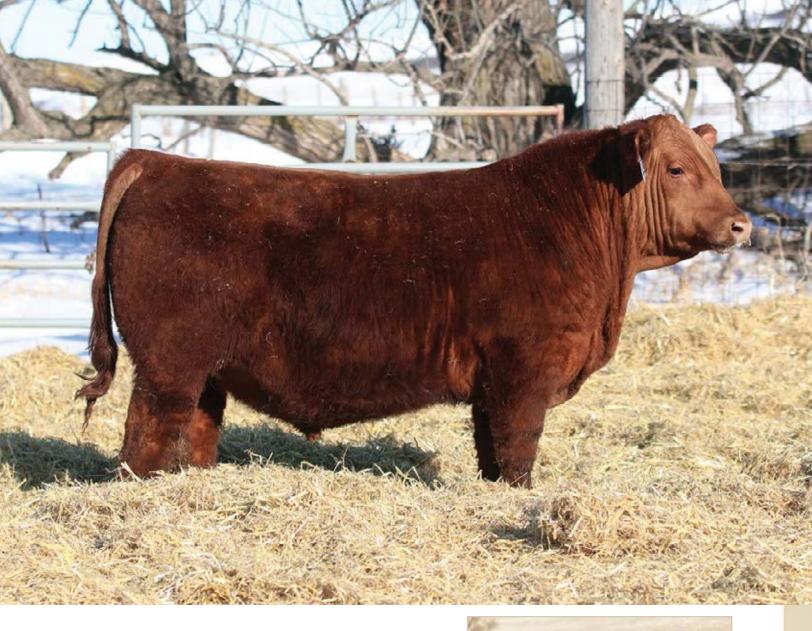

### Reference Sire

CIH's first calf crop exceeded all expectations! Heifer calves topped the revamped Red Round-Up Sale last October and these sons are the most consistent sire group in the Six Mile pen. His semen commanded \$400+/unit. CIH brings outcross genetics, increased foot quality, ease of flesh and stout made calves with added maternal merit.

#### RED SIX MILE COMIN IN HOT 304G

Lot 2

**REG NO.** 2111709

TATTOO SIXM 304G

DOB FEBRUARY 26, 2019

RRA AVIATOR 507

RED NCJ COMING IN HOT 24E

RED NCJ MINERVA 35C

- aka big sexy, big top, big belly, big ass, yet still very sound, sale feature
- Just a first calf heifer that weaned this guy at a 114 ratio. 278E is a young member of the Gloria cow family that is extremely correct in her makeup.
- Calving Ease 3