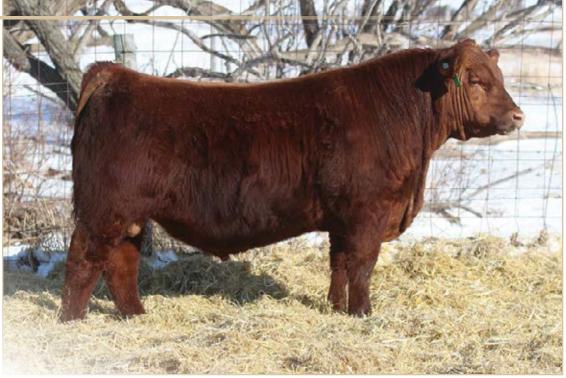

#### RED SIX MILE COMIN IN HOT 304G

Lot 2

**REG NO.** 2111709

TATTOO SIXM 304G

DOB FEBRUARY 26, 2019

RRA AVIATOR 507

RED NCJ COMING IN HOT 24E

RED NCJ MINERVA 35C

- aka big sexy, big top, big belly, big ass, yet still very sound, sale feature
- Just a first calf heifer that weaned this guy at a 114 ratio. 278E is a young member of the Gloria cow family that is extremely correct in her makeup.
- Calving Ease 3