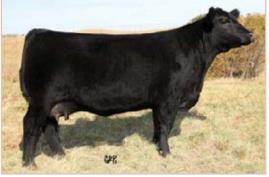

F SIX 735A** 

SIX MILE LADY OF SIX 735. LADY OF PEAK DOT 459S RA LINCOLN W144 S CORA 572 S A V 004 PREDOMINANT 4438 HF TIBBIE 35K SUMMITCREST COMPLETE 1P55 BIACK BEARA OF CONANGA 8454 BASIN PRIME CUT 354K LADY OF PEAK DOT 355J

| BW | WW | Index | YW | Index | BW | WW | YW | Milk | TM | REA | Marb |
|----|----|-------|----|-------|----|----|----|------|----|-----|------|
|    |    |       |    | 102   |    |    |    |      |    |     |      |

- curious and docile demeanor, proven maternal pedigree, huge BW to YW spread
- Lady 735A is a never-miss cow for us, who is near and dear to our hearts as she was a long time show cow for Coy and the Smith kids of Breed Creek. Lady continually injects power and docility into her calves.
- Calving Ease 3-4
- Dam's Average Wean Index 108 (5 calves)



Dam – Lady 735A



Maternal Brother – Final Countdown 66F





• flashy profile, sure fire calving ease, shapely design Blackbird 149B is a

designated Premier Dam with the Canadian Angus as of this year. 149B is a feminine, sound uddered, eye appealing Justified daughter who continually injects that same eye appeal into her calves. One daughter was a feature in Genetic Focus 2017 going to Hollinger Land and Cattle and Dusty Rose Cattle for \$15,000. Another daughter has been retained in herd (dam of Lot 127). Sons have sold to Richard Rieder and Kelly Cutler.

Calving Ease 4 Dam's Average Wean Index 99 (4 calves)

### SIX MILE CASH 299G

# Let 134

#### SIX MILE GHOST RIDER 327G

Lot 135

**REG NO.** 2096168

TATTOO SIXM 299G

DOB FEBRUARY 25, 2019

**REG NO.** 2099322

TATTOO SIXM 327G