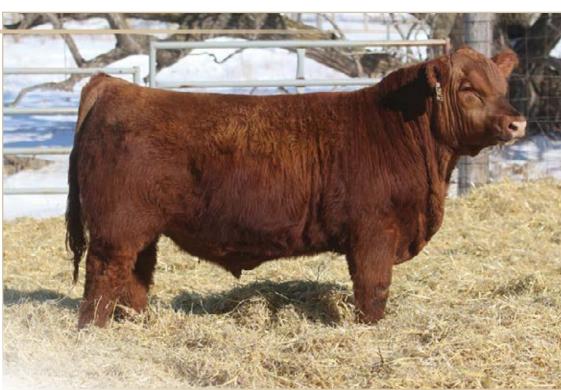

### Reference Sire

CIH's first calf crop exceeded all expectations! Heifer calves topped the revamped Red Round-Up Sale last October and these sons are the most consistent sire group in the Six Mile pen. His semen commanded \$400+/unit. CIH brings outcross genetics, increased foot quality, ease of flesh and stout made calves with added maternal merit.

#### RED SIX MILE COMIN IN HOT 304G

Lot 2

**REG NO.** 2111709

TATTOO SIXM 304G

DOB FEBRUARY 26, 2019

RRA AVIATOR 507

RED NCJ COMING IN HOT 24E

RED NCJ MINERVA 35C

RED SIX MILE WARCRAFT 254Z - RED SIX MILE GLORIA 278E RED SIX MILE GLORIA 746W MUSGRAVE AVIATOR
RED RRA RACHEL 246 746
RED NCJ LAZY MC VENOM 34Z
RED NCJ MINERVA 13S
RED SIX MILE TRAVELOCITY 318X
- RED SIX MILE PRIDE 902S
RED 51 NORSEMAN KING 2291

|                                              | IVL | D JIX II | MILL OLG | )IIIA 7 T | OVV  | RED SIX MILE GLORIA 361T |    |      |      |     |      |       |  |
|----------------------------------------------|-----|----------|----------|-----------|------|--------------------------|----|------|------|-----|------|-------|--|
| BW                                           | WW  | Inde     | x YW     | V Ind     | ex 😤 | BW                       | WW | YW   | Milk | TM  | REA  | Marb  |  |
| 82                                           | 829 | 114      | 136      | 0 11      | 0 E  | 2.5                      | 59 | 97   | 24   | 54  | 0.56 | 0.18  |  |
| SE CED BW WW YW CEM MILK STAY MARB YG CW REA |     |          |          |           |      |                          |    |      |      | FAT |      |       |  |
| 0                                            | 0.6 | Λ 8      | 75       | 115       | 7.0  | 22                       | 15 | 0.21 | 0.06 | 20  | 0.22 | 0.017 |  |

- aka big sexy, big top, big belly, big ass, yet still very sound, sale feature
- Just a first calf heifer that weaned this guy at a 114 ratio. 278E is a young member of the Gloria cow family that is extremely correct in her makeup.
- Calving Ease 3