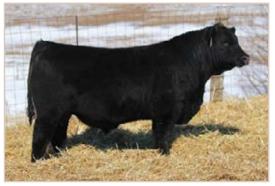

#### RED SIX MILE COMIN IN HOT 304G

Lot 2

**REG NO.** 2111709

TATTOO SIXM 304G

DOB FEBRUARY 26, 2019

RRA AVIATOR 507

RED NCJ COMING IN HOT 24E

RED NCJ MINERVA 35C

- aka big sexy, big top, big belly, big ass, yet still very sound, sale feature
- Just a first calf heifer that weaned this guy at a 114 ratio. 278E is a young member of the Gloria cow family that is extremely correct in her makeup.
- Calving Ease 3