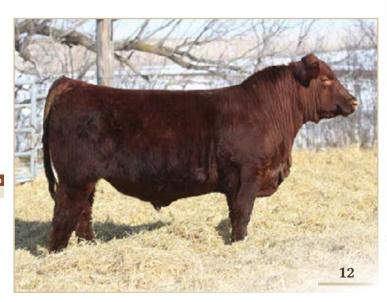

#### RED SIX MILE ROCKET MAN 237G

Lot 12

**REG NO.** 2099247

TATTOO SIXM 237G

DOB FEBRUARY 19, 2019

**RRA AVIATOR 507** 

RED NCJ COMING IN HOT 24E RED NCJ MINERVA 35C

RED SIX MILE HIGH CALIBER 177C

 BW
 WW
 Index
 YW
 Index
 BW
 WW
 YW
 Milk
 TM
 REA
 Marb

 78
 795
 109
 1417
 129
 23
 2.4
 55
 92
 26
 54
 0.53
 0.3

- deep dark red color, extra length, great hair coat
- 821E is a beautiful uddered High Caliber daughter that is long and level- dark red.
- Calving Ease 3-4