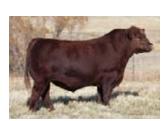

#### RED SIX MILE GENTRY 342G

Lot 1

**REG NO.** 2099330

TATTOO SIXM 342G

**DOB** MARCH 02, 2019

RRA AVIATOR 507
• RED NCJ COMING IN HOT 24E

RED NCJ MINERVA 35C

RED TER-RON RELOAD 703T
• RED SIX MILE & CO LASSIE 417X

- sale feature, dark red, great footed, proven cow family, Jr Champion Bull Calf CWA
- Lassie 417X is the moderate and feed efficient type of female that we love here at Six Mile. She has proven herself here at Six Mile with 4 previous sons selling through the bull sale to Sayers Land and Cattle, Ken Solberg, Ken Merkl and Bruce Flynn. A daughter sold through Genetic Focus 2018 to Chelsea Castonquay for \$10,500.
- Retaining ½ Semen Interest
  Calving Ease 3
- Dam's Average Wean Index 102 (8 calves)