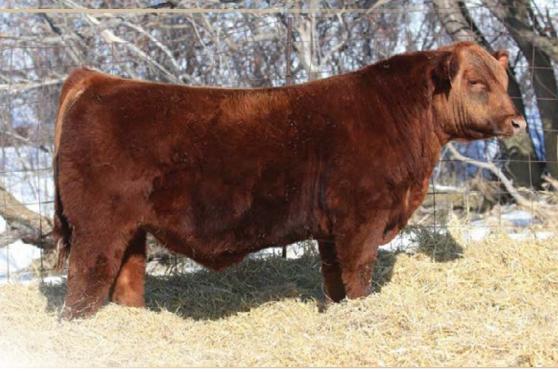

#### RED SIX MILE COMIN IN HOT 304G

Lot 2

**REG NO.** 2111709

TATTOO SIXM 304G

DOB FEBRUARY 26, 2019

RRA AVIATOR 507

RED NCJ COMING IN HOT 24E

RED NCJ MINERVA 35C

- aka big sexy, big top, big belly, big ass, yet still very sound, sale feature
- Just a first calf heifer that weaned this guy at a 114 ratio. 278E is a young member of the Gloria cow family that is extremely correct in her makeup.
- Calving Ease 3