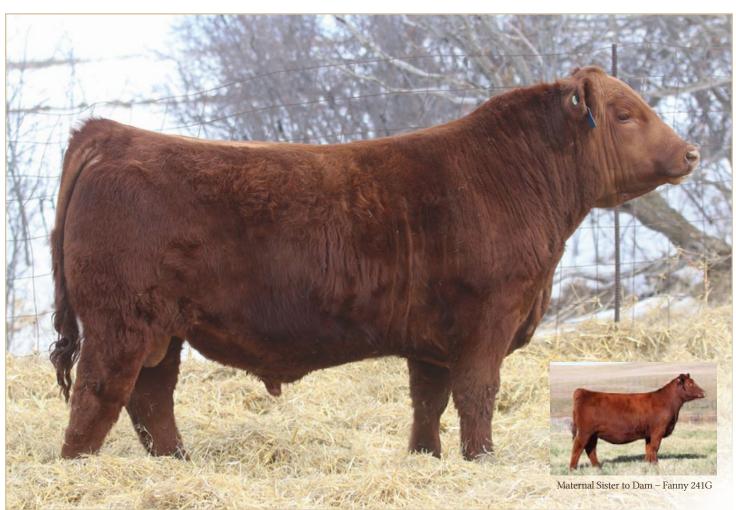

#### RED SIX MILE GENTRY 342G

Lot 1

**REG NO.** 2099330

TATTOO SIXM 342G

**DOB** MARCH 02, 2019

RRA AVIATOR 507
• RED NCJ COMING IN HOT 24E

RED NCJ MINERVA 35C

RED TER-RON RELOAD 703T
• RED SIX MILE & CO LASSIE 417X

- sale feature, dark red, great footed, proven cow family, Jr Champion Bull Calf CWA
- Lassie 417X is the moderate and feed efficient type of female that we love here at Six Mile. She has proven herself here at Six Mile with 4 previous sons selling through the bull sale to Sayers Land and Cattle, Ken Solberg, Ken Merkl and Bruce Flynn. A daughter sold through Genetic Focus 2018 to Chelsea Castonquay for \$10,500.
- Retaining ½ Semen Interest
  Calving Ease 3
- Dam's Average Wean Index 102 (8 calves)

Dam - Lassie 417X

Maternal Sister - Lassie 518F

Comin In Hot