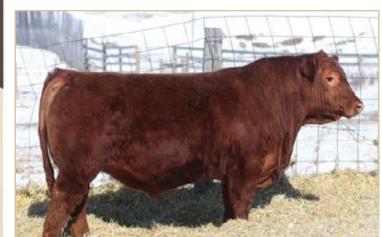

#### RED SIX MILE GENTRY 342G

Lot 1

**REG NO.** 2099330

TATTOO SIXM 342G

**DOB** MARCH 02, 2019

RRA AVIATOR 507
• RED NCJ COMING IN HOT 24E

RED NCJ MINERVA 35C

RED TER-RON RELOAD 703T
• RED SIX MILE & CO LASSIE 417X

- sale feature, dark red, great footed, proven cow family, Jr Champion Bull Calf CWA
- Lassie 417X is the moderate and feed efficient type of female that we love here at Six Mile. She has proven herself here at Six Mile with 4 previous sons selling through the bull sale to Sayers Land and Cattle, Ken Solberg, Ken Merkl and Bruce Flynn. A daughter sold through Genetic Focus 2018 to Chelsea Castonquay for \$10,500.
- Retaining ½ Semen Interest
  Calving Ease 3
- Dam's Average Wean Index 102 (8 calves)