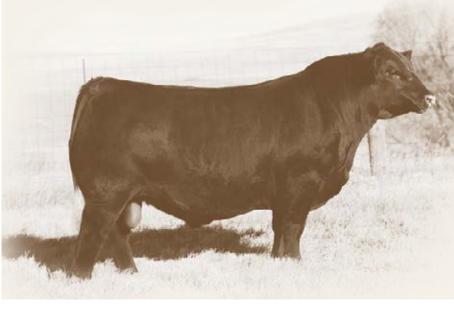

Ease 3-4

**REG NO.** 2112354

#### RED SIX MILE POWDER RIVER 607G

REG NO. 2099380

TATTOO SIXM 607G

**DOB** MARCH 24, 2019

**RED BROWN COMPLETE 8238 RED CRUMP POWDER RIVER 7787** 

> RED MDM SUSIE 133-9 **RED U-2 RECKONING 149A**

RED SIX MILE MS PATHY 86E RED SIX MILE MS PATHY 514A

RED BROWN MS P707 X7580 **RED LJC JAVELIN M08 RED MDM SUSIE 91-6** RED U-2 RECON 192Y RED U-2 ANEXA 271Y RED SIX MILE SAKIC 832S SIX MILE MS PATHY 336X

**RED LSF TAKEOVER 9943W** 

BW WW Index YW Index 8 BW WW YW Milk TM REA Marb 88 814 109 1287 110 2 2.8 53 85 24 51

- explosive forerib, level hip, smooth and sleek
- A member of the highly prevalent Pathy cow family, 86E is a full sister to the Reserve Champion Red Angus Female at Agribition as well as a full sib to the dam of Lot 13.
- Calving Ease 2



Reference Sire

WEBR Reform is the power sire group this year. This group is sure to make big topped, wide based, high performing steer calves. As we bring the Reform daughters into production, we were excited to see problem free udders and a great mothering ability



#### RED SIX MILE GERONIMO 292G

Lot 47

**REG NO.** 2112339

TATTOO SIXM 292G

DOB FEBRUARY 25, 2019

RED BIEBER ROLLIN DEEP Y118 **RED WEBER REFORM 618** RED BJF LANA'S EQUAL 8021U **RED SIX MILE SAKIC 832S** 

**RED SIX MILE ZIKA 204Y** RED SHODEREE ZIKA 120N

**RED BIEBER ROOSEVELT W384** RED BIEBER TILLY 399W RED BJF 602S RED SBCC EQUAL LAND RED SIX MILE AVIATOR 217P RED SIX MILE SIERA 257P

RED SHODEREE MARIAS 64H RED SHODEREE ZIKA 230H BW WW Index YW Index 8 BW WW YW Milk TM REA Marb 86 730 98 1440 139 2 2.5 40 69 1