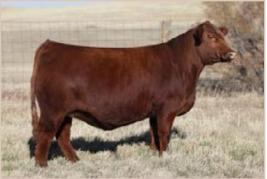

#### RED SIX MILE GENTRY 342G

Lot 1

**REG NO.** 2099330

TATTOO SIXM 342G

**DOB** MARCH 02, 2019

RRA AVIATOR 507
• RED NCJ COMING IN HOT 24E

RED NCJ MINERVA 35C

RED TER-RON RELOAD 703T
• RED SIX MILE & CO LASSIE 417X

- sale feature, dark red, great footed, proven cow family, Jr Champion Bull Calf CWA
- Lassie 417X is the moderate and feed efficient type of female that we love here at Six Mile. She has proven herself here at Six Mile with 4 previous sons selling through the bull sale to Sayers Land and Cattle, Ken Solberg, Ken Merkl and Bruce Flynn. A daughter sold through Genetic Focus 2018 to Chelsea Castonquay for \$10,500.
- Retaining ½ Semen Interest
  Calving Ease 3
- Dam's Average Wean Index 102 (8 calves)