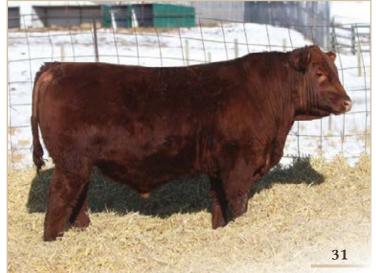

#### RED SIX MILE GENTRY 342G

Lot 1

**REG NO.** 2099330

TATTOO SIXM 342G

**DOB** MARCH 02, 2019

RRA AVIATOR 507
• RED NCJ COMING IN HOT 24E

RED NCJ MINERVA 35C

RED TER-RON RELOAD 703T
• RED SIX MILE & CO LASSIE 417X

- sale feature, dark red, great footed, proven cow family, Jr Champion Bull Calf CWA
- Lassie 417X is the moderate and feed efficient type of female that we love here at Six Mile. She has proven herself here at Six Mile with 4 previous sons selling through the bull sale to Sayers Land and Cattle, Ken Solberg, Ken Merkl and Bruce Flynn. A daughter sold through Genetic Focus 2018 to Chelsea Castonquay for \$10,500.
- Retaining ½ Semen Interest
  Calving Ease 3
- Dam's Average Wean Index 102 (8 calves)