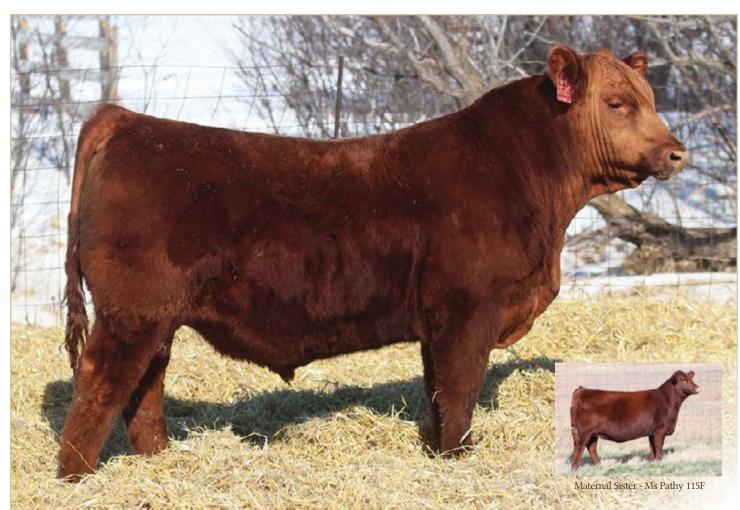

### Reference Sire

CIH's first calf crop exceeded all expectations! Heifer calves topped the revamped Red Round-Up Sale last October and these sons are the most consistent sire group in the Six Mile pen. His semen commanded \$400+/unit. CIH brings outcross genetics, increased foot quality, ease of flesh and stout made calves with added maternal merit.

#### RED SIX MILE COMIN IN HOT 304G

Lot 2

**REG NO.** 2111709

TATTOO SIXM 304G

DOB FEBRUARY 26, 2019

RRA AVIATOR 507

RED NCJ COMING IN HOT 24E

RED NCJ MINERVA 35C

- aka big sexy, big top, big belly, big ass, yet still very sound, sale feature
- Just a first calf heifer that weaned this guy at a 114 ratio. 278E is a young member of the Gloria cow family that is extremely correct in her makeup.
- Calving Ease 3