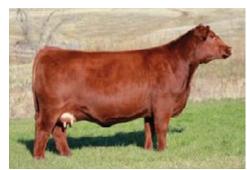

11298

TATTOO SIXM 496G

**DOB** MARCH 12, 2019

RED BIEBER ROLLIN DEEP Y118

- RED WEBER REFORM 618

RED BJF LANA'S EQUAL 8021U

RED BAR-E-L APPROVAL 4L

RED BAR-E-L APPROVAL 4L **RED BAR-E-L GLORIA 87R** RED BAR-E-L FIRST LADY 95J RED BIEBER ROOSEVELT W384
RED BIEBER TILLY 399W

T RED BJF 602S
RED SBCC EQUAL LAND
RED TER-RON CARLTON 810H

RED BAR-E-L CLASS 10J
RED YY RED KNIGHT 640F
RED LITTLE DE GLORIA 270Y

## BW WW Index YW Index BW WW YW Milk TM REA Marb 84 735 99 1158 93 2 2.4 34 65 24 41

• strong topped, level, moderate framed

87R was a high selection of ours from the Bar EL herd. She
entered our donor program with a proven track record of females
retained in the Longshore herd and herd sires working across
North America.

• Calving Ease 1



Full Sibling to Lot 51- Gloria 406G



Dam of Lot 53- Wind Chime 634B

#### RED SIX MILE FLAVOUR 477G

**∠** 53

**REG NO.** 2111297

TATTOO SIXM 477G

**DOB** MARCH 10, 2019

RED BIEBER ROLLIN DEEP Y118

— RED WEBER REFORM 618

RED BJF LANA'S EQUAL 8021U

RED SIX MILE RUGER 221X

— RED SIX MILE WIND CHIME 6

RED SIX MILE WIND CHIME 634B RED SIX MILE WIND CHIME 769W

RED BIEBER ROOSEVELT W384
RED BIEBER TILLY 399W

RED BJF 602S
RED SBCC EQUAL LAND
RED SIX MILE ULTIMATUM 409U
RED SIX MILE SHAWNEE 116T
RED LCHMN RED SPREAD 1271F
RED SIX MILE MS. UMPIRE 279P

 BW
 WW
 Index
 YW
 Index
 SO Eq.
 BW
 WW
 YW
 Milk
 TM
 REA
 Marb

 85
 698
 93
 1203
 112
 2/2
 2.4
 38
 68
 25
 44

- fluid and agile in motion, dark red, exciting pedigree
- 634B was a past Genetic Focus feature selling ½ interest to Niobrara Red Angus. She's built like