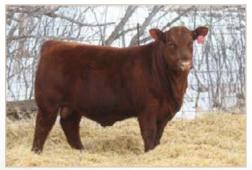

#### RED SIX MILE HOT COMMODITY 691G

Cot 3

**REG NO.** 2111714

TATTOO SIXM 691G

**DOB** APRIL 05, 2019

RRA AVIATOR 507
• RED NCJ COMING IN HOT 24E

RED NCJ MINERVA 35C

RED SIX MILE BRUNSON 357B
- RED SIX MILE HOLLY 197D

- sale feature, wide gauged, big back, wide base, full sib to lot 4
- 197D is a past high seller in the Genetic Focus sale. She was successfully flushed as a first calf heifer, quickly bred back and raised this guy with a 119 wean index.
- Retaining 1/3 Semen Interest
- Calving Ease 2-3
- Dam's Average Wean Index 116 (2 natural calves)