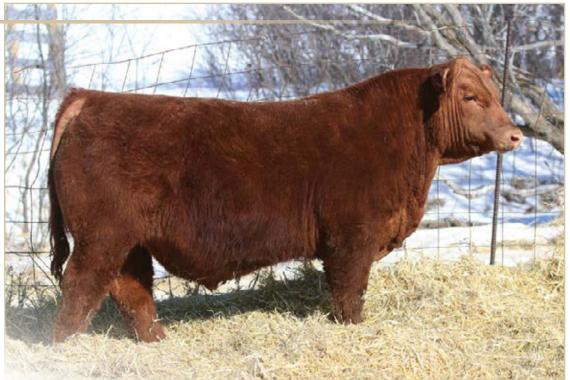

#### RED SIX MILE GENTRY 342G

Lot 1

**REG NO.** 2099330

TATTOO SIXM 342G

**DOB** MARCH 02, 2019

RRA AVIATOR 507
• RED NCJ COMING IN HOT 24E

RED NCJ MINERVA 35C

RED TER-RON RELOAD 703T
• RED SIX MILE & CO LASSIE 417X

- sale feature, dark red, great footed, proven cow family, Jr Champion Bull Calf CWA
- Lassie 417X is the moderate and feed efficient type of female that we love here at Six Mile. She has proven herself here at Six Mile with 4 previous sons selling through the bull sale to Sayers Land and Cattle, Ken Solberg, Ken Merkl and Bruce Flynn. A daughter sold through Genetic Focus 2018 to Chelsea Castonquay for \$10,500.
- Retaining ½ Semen Interest
  Calving Ease 3
- Dam's Average Wean Index 102 (8 calves)