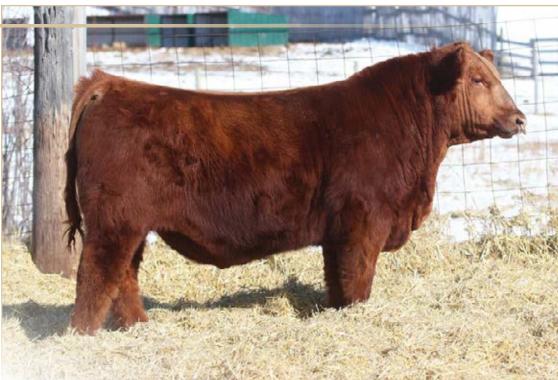

- rugged build, heavy muscled, wide based, full sib to Lot 3
  197D quickly entered our donor program after dropping a gorgeous udder as a first calver. We wanted to inject her quality and impeccable foot quality into our herd. Watch for big things from her in the future.
- Calving Ease 2
- Dam's Average Wean Index 116 (2 natural calves)

SIXM 276G, side profile

Maternal Grandsire - Brunson 357B